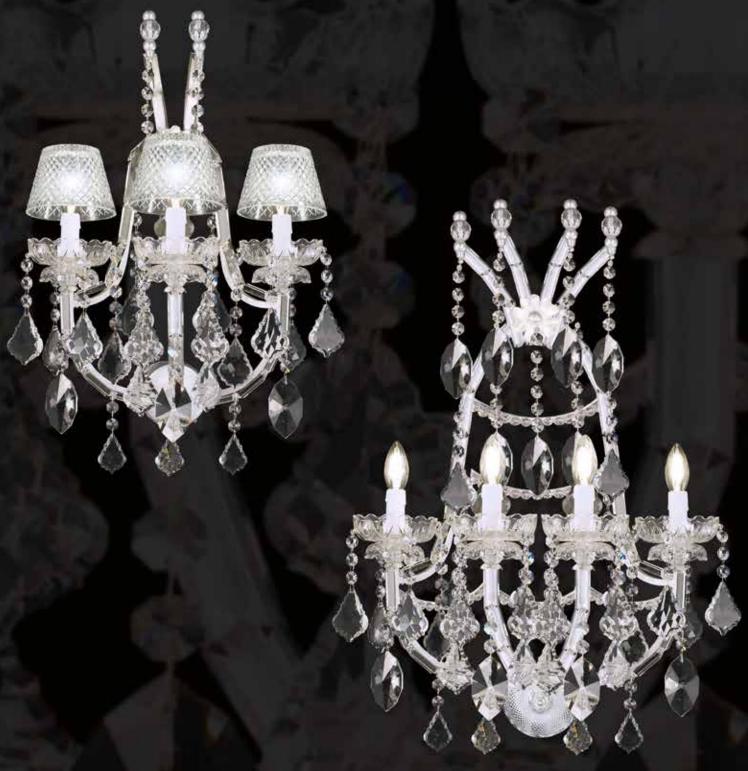

#### A/Bertha1/3

3 lights wall lamp in wrought iron with clear Bohemian crystal, clear crystal lampshades

iron colour:
silver
light bulbs:
3 lamps E14 or E12: 40 watt max cad

dimensions:
h. 65 cm - w. 50 cm - kg 6 - lbs 13,2
it's possible to order this item in any dimensions and colour

A/Bertha1/4

4 lights wall lamp in wrought iron with clear Bohemian crystal,

iron colour:
silver
light bulbs:
4 lamps E14 or E12: 40 watt max cad

dimensions:
h. 65 cm - w. 60 cm - kg 7 - lbs 15,4
it's possible to order this item in any dimensions and colour