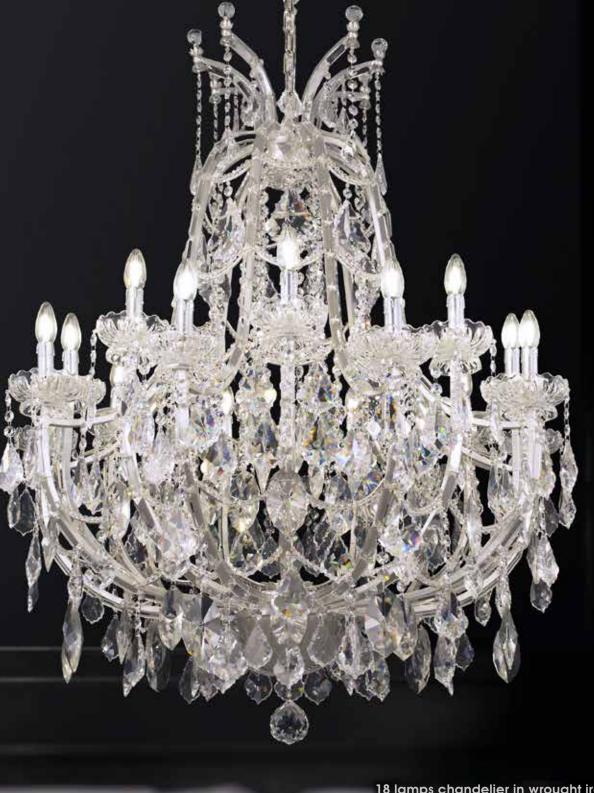

### L/Bertha1/18

iron colour: silver

light bulbs: 18 lamps E14 or E12: 40 watt max cad

dimensions:
h. 125 cm - w. Ø 95 cm - kg 63 - lbs 138,6
it's possible to order this item in any dimensions and colour

#### L/Bertha1/18

18 lamps chandelier in wrought iron with clear Bohemian crystal,

iron colour: silver

light bulbs: 18 lamps E14 or E12: 40 watt max cad

dimensions:

h. 125 cm - w. Ø 95 cm - kg 53 - lbs 116,6
it's possible to order this item in any dimensions and colour