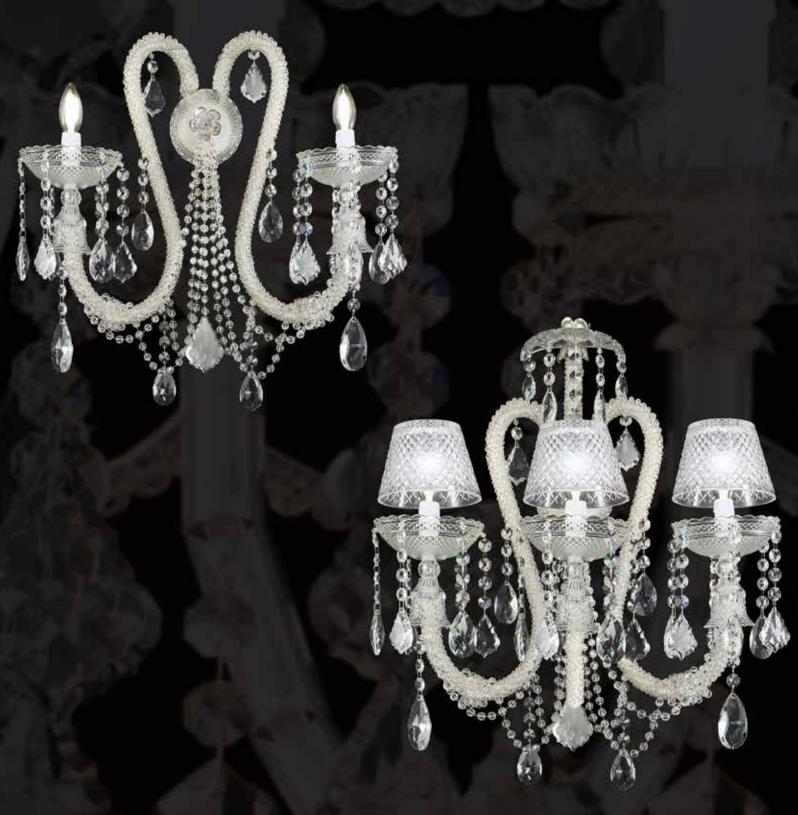

#### A/Bertha1/3

3 lights wall lamp in wrought iron with clear Bohemian crystal, clear crystal lampshades

iron colour:
silver
light bulbs:
3 lamps E14 or E12: 40 watt max cad

dimensions:
h. 65 cm - w. 50 cm - kg 6 - lbs 13,2
it's possible to order this item in any dimensions and colour

A/Bertha2/3

3 lights wall lamp in wrought iron with clear Bohemian crystal, clear crystal lampshades

iron colour:
silver
light bulbs:
3 lamps E14 or E12: 40 watt max cad

dimensions: h. 70 cm - w. 55 cm - kg 8,5 - lbs 18,7 it's possible to order this item in any dimensions and colour