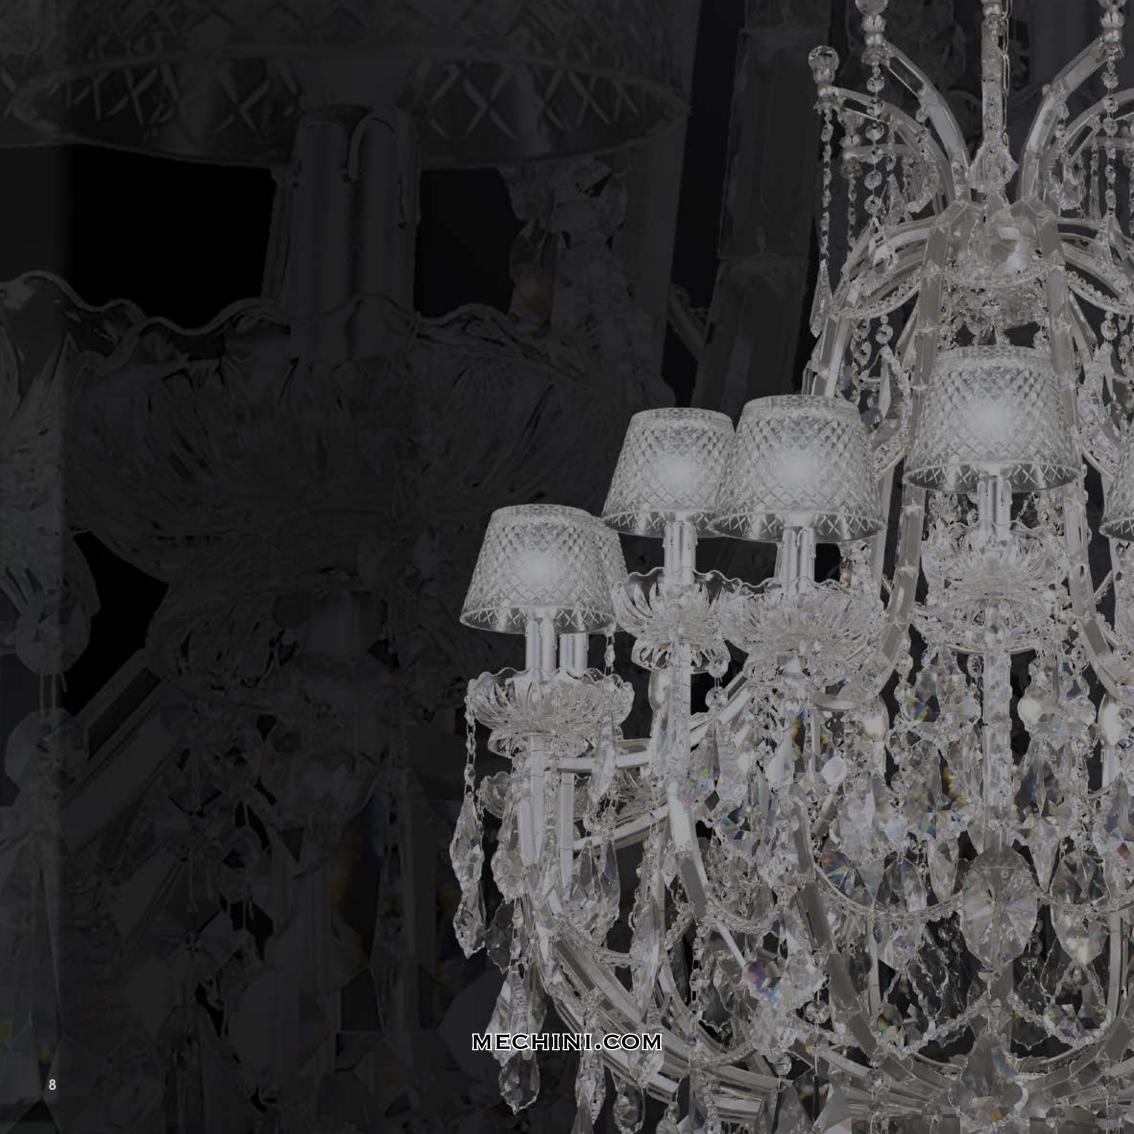

## L/Berta2/12

12 lights chandelier in wrought iron with clear Bohemian crystal

iron colour: silver

light bulbs:
12 lamps E14 or E12: 40 watt max cad

dimensions:
h. 85 cm - w. Ø 120 cm - kg 37 - lbs 81,4
it's possible to order this item in any dimensions and colour

# L/Berta2/12

12 lights chandelier in wrought iron with clear Bohemian crystal, clear crystal lampshades

iron colour: silver

light bulbs:
12 lamps E14 or E12: 40 watt max cad

dimensions:
h. 115 cm - w. Ø 125 cm - kg 46 - lbs 101,2
it's possible to order this item in any dimensions and colour