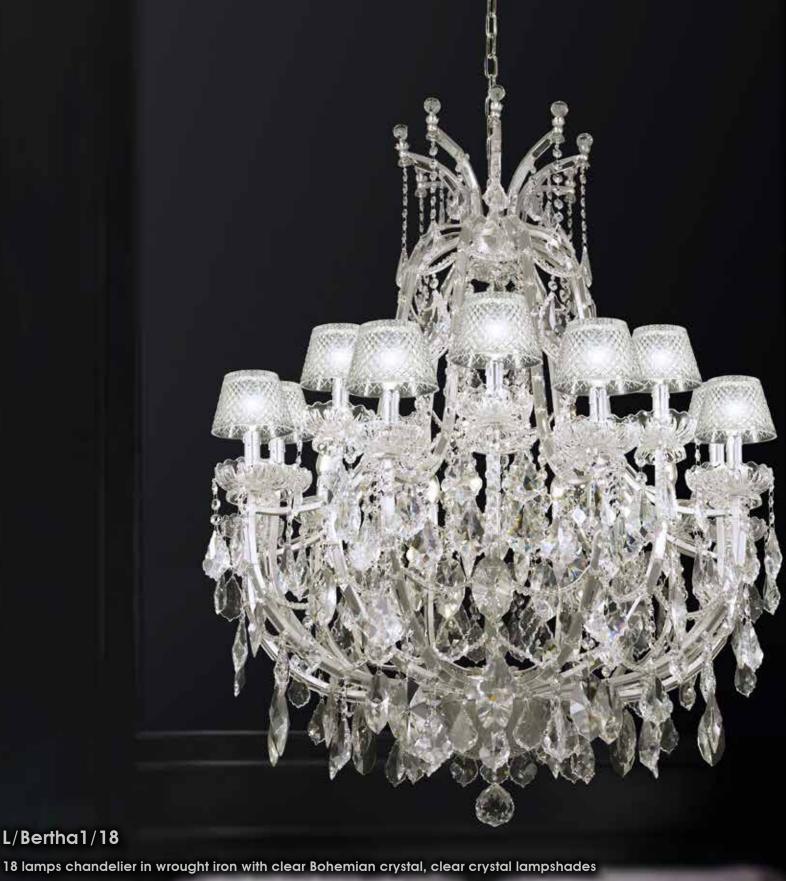

### L/Bertha1/18

iron colour: silver

light bulbs: 18 lamps E14 or E12: 40 watt max cad

dimensions:
h. 125 cm - w. Ø 95 cm - kg 63 - lbs 138,6
it's possible to order this item in any dimensions and colour

#### L/Bertha1/18

18 lamps chandelier in wrought iron with clear Bohemian crystal,

iron colour: silver

light bulbs: 18 lamps E14 or E12: 40 watt max cad

dimensions:

h. 125 cm - w. Ø 95 cm - kg 53 - lbs 116,6
it's possible to order this item in any dimensions and colour