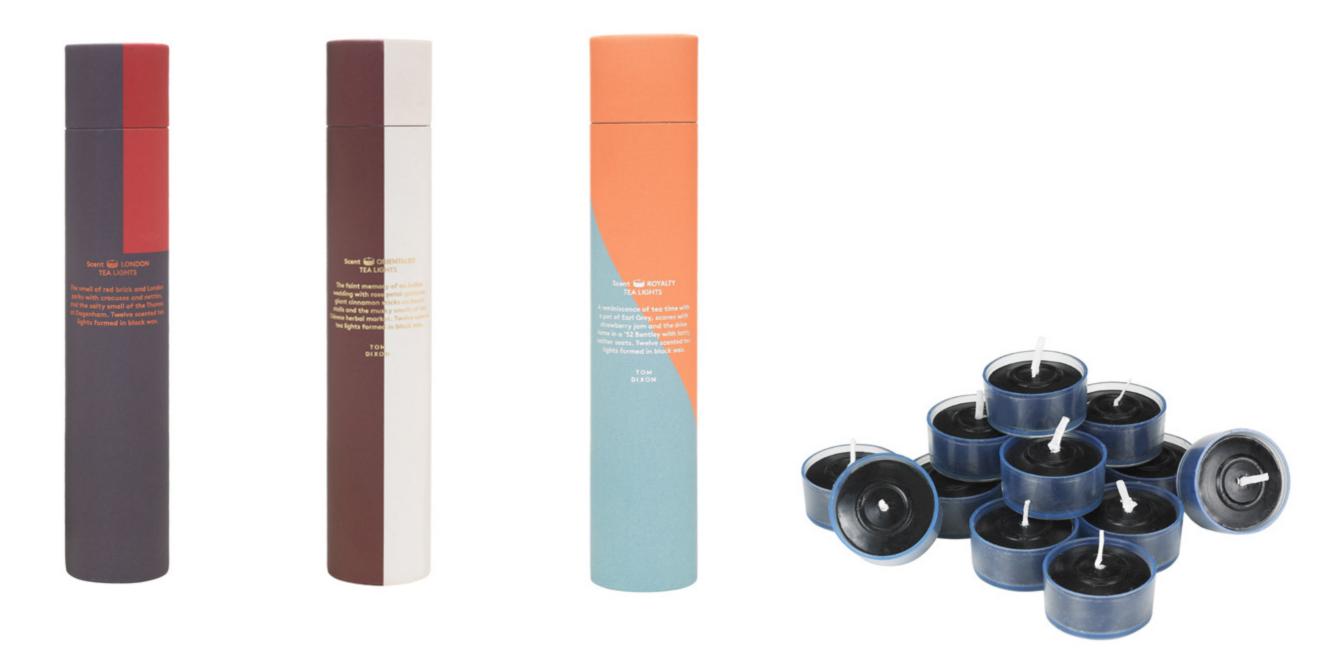

#### Scent CANDLES

Scent LONDON Tea Light Pack of 12 ROYALTY Tea Light Pack of 12 ORIENTALIST Tea Light Pack of 12

# Scent

Scented CANDLES

A series of scented candles contained within a hand-spun vessel formed in brass, copper or nickel, with a solid Morwad marble lid Medium H85 × W85 × D84mm Large H105 × W110 × D110mm Scented CANDLES GIFT SET A trio of mini scented candles encased within hand-spun vessels formed of brass, copper and nickel H58 × W65 × D65mm (Each)

Scented TEA LIGHTS Solver A series of twelve scented tea lights formed in black wax. H20 x Ø4mm