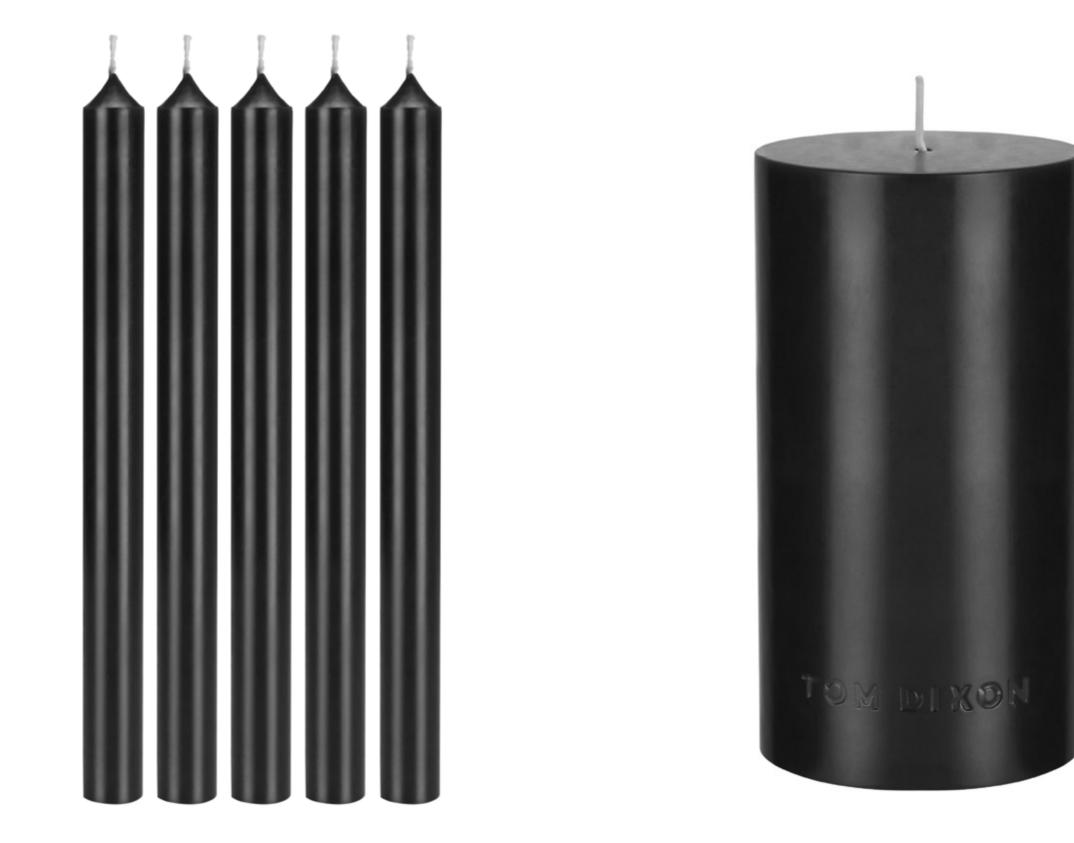

## Candle

PILLAR CANDLE New! A handmade pillar candle formed in statement black wax and stamped with our logo H265 x W180 x D178mm

TAPER CANDLE SET New! Five handmade tapered candles formed in statement black wax H200 x W270 x D300mm (Each)