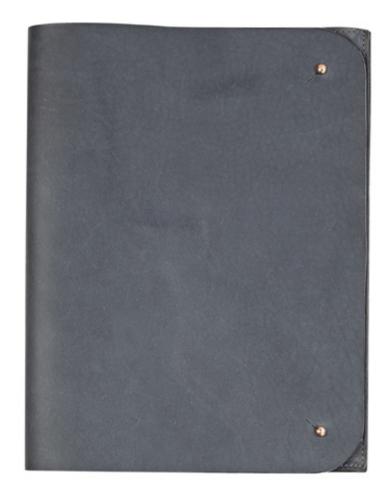

Hide TABLET CASE New! A tablet case and notebook holder made from vegetable tanned Italian leather. Featuring copper plated hardware detailing and stamped with our logo. Made in London H30 x W270 x D210mm