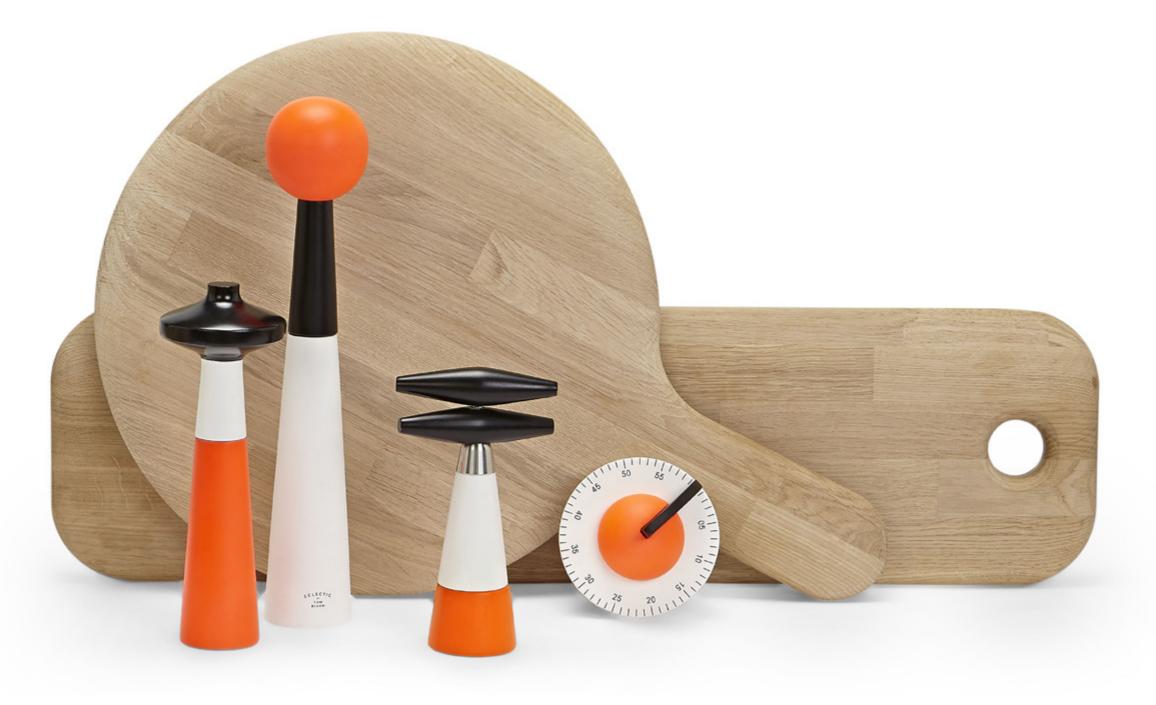

## Tool PERPETUAL CALENDAR

Tower PEPPER GRINDER SALT GRINDER BOTTLE OPENER (Available 2014) EGG TIMER (Available 2014)

#### Scent CANDLE GIFT SET

Tower PEPPER GRINDER SALT GRINDER

Stone CAKE STAND Form CAKE SLICE Stone CHOPPING BOARD SPICE GRINDER PESTLE & MORTAR

# Chop

Chop RECTANGLE A rectangular chopping board milled from solid oak with a soft curved edge detail H25 × W600 × D400mm

Chop LONG Control A long chopping board milled from solid oak with a soft curved edge detail H25 × W750 × D200mm

Chop PADDLE A paddle chopping board milled from solid oak with a soft curved edge detail H25 × W600 × D400mm