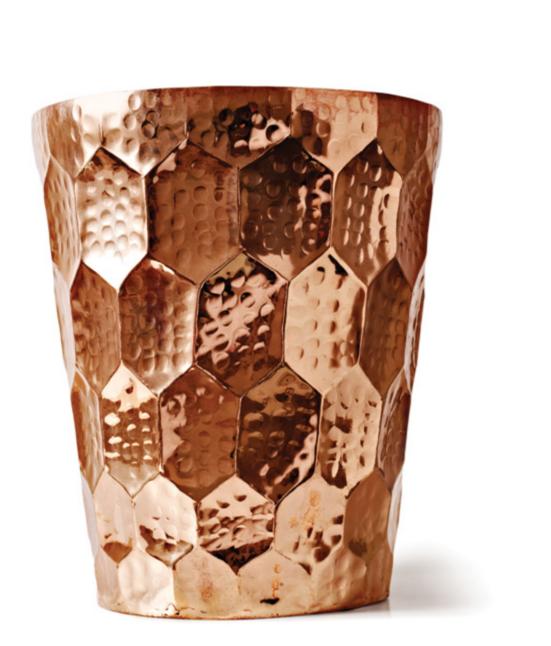

## Hex

A multi-functional dish hand-formed in solid copper with a hammered hexagonal pattern Small H65 × Ø180mm Medium H90 × Ø285mm Large H100 × Ø380mm

Hex CHAMPAGNE BUCKET A solid copper champagne bucket with a hammered hexagonal pattern H230 × Ø200mm