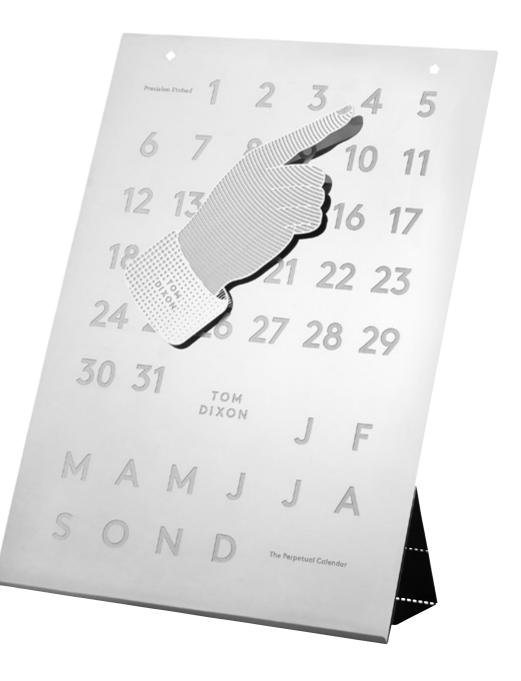

Tool THE PERPETUAL CALENDER <sup>24,25,26,27,26,29</sup> A stainless steel calendar with three mobile magnetic graphic cursors for the modern diarist. Each calendar is etched with numbers and letters to represent every date in the year. Stand your calendar proud on your desk or hang on a wall and never miss a date again. H0.1 × W21 × D29.7mm