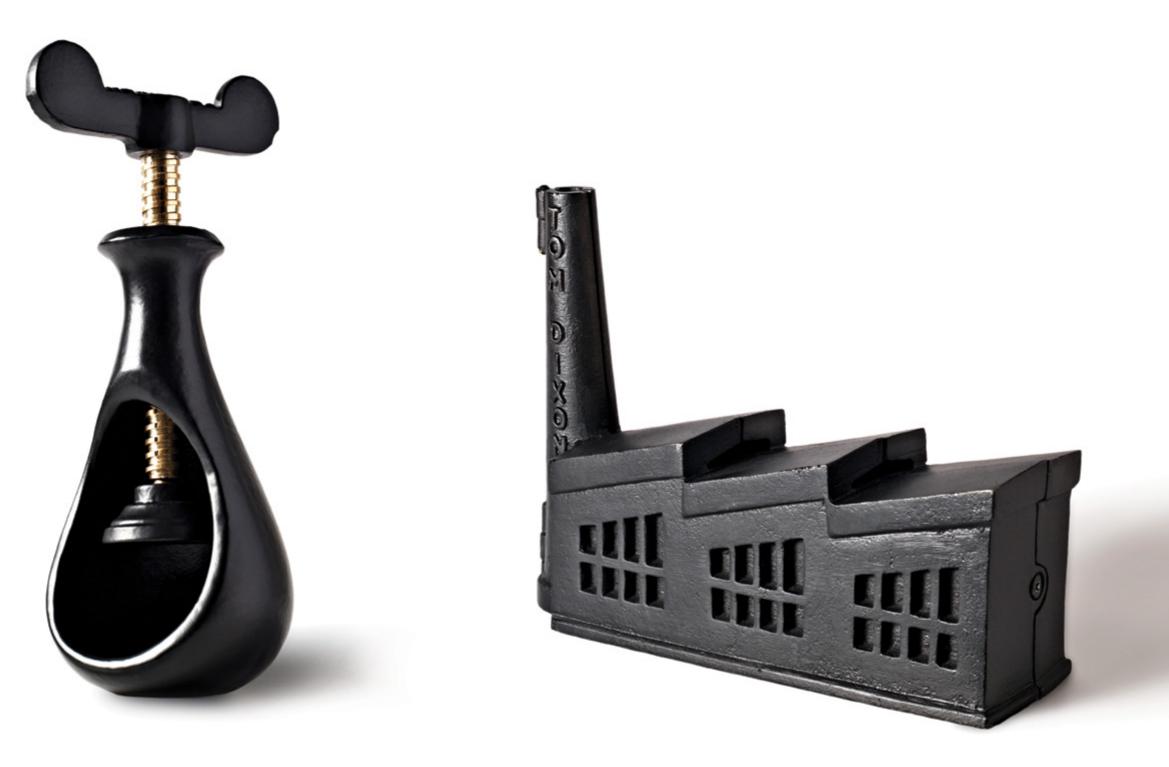

## Hex CHAMPAGNE BUCKET

Cast SHOE

Cast MINI JACK

Cast NUTCRACKER Cast FACTORY

Cast NUTCRACKER A durable cast iron nutcracker designed to fit in the palm of your hand H150 × W100 × D45mm

# Cast FACTORY

A money box for industrious savers, modelled on a British factory from the Industrial Revolution era H155 × W215 × D64mm Copyright © 2013 Design Research Ltd Published by Design Research Ltd