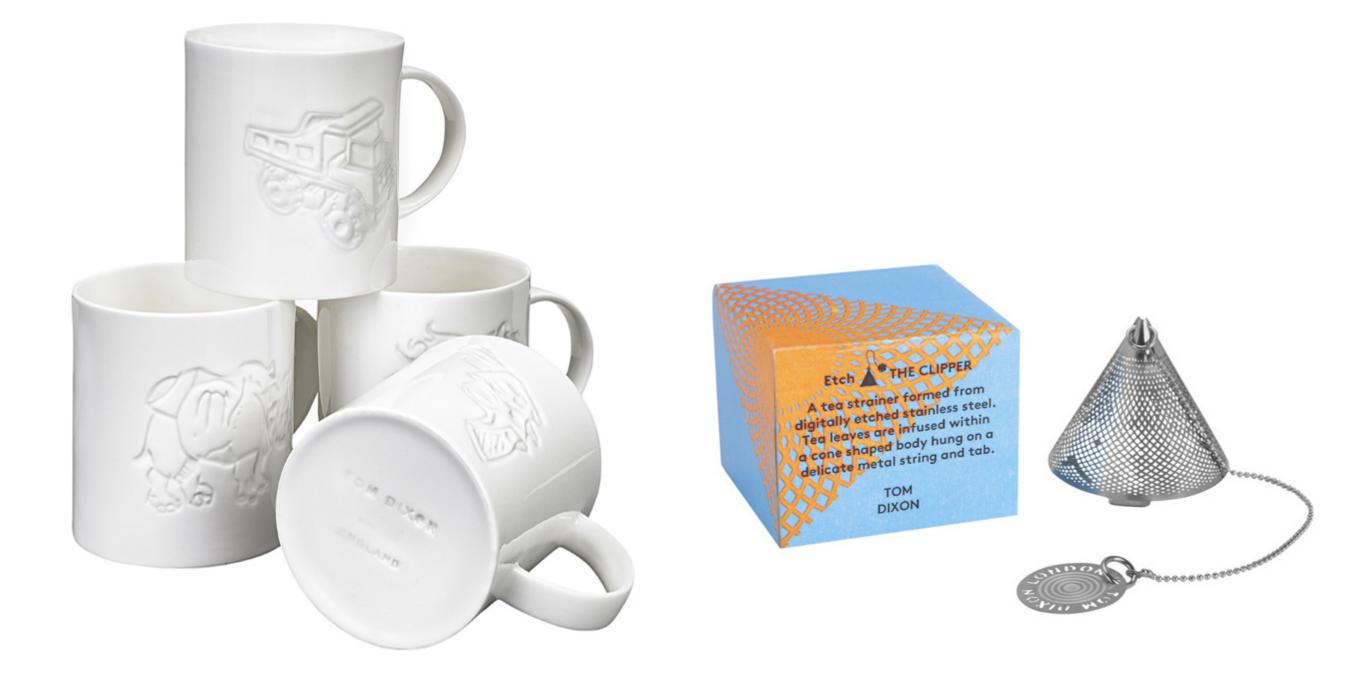

# Mug

Mug BONE CHINA

A pure white fine bone china mug with a glazed finish. Each mug features a graphic cast into the exterior including a lion, a rhino, a truck and a pistol. Manufactured in the UK through one of Britain's oldest ceramic factories. H95 x W115 x D85mm

## Etch

Etch THE CLIPPER New! A tea strainer formed from digitally etched stainless steel. Tea leaves are infused within a cone shaped body hung on a delicate metal string with a neat circular tab H50 x Ø58mm