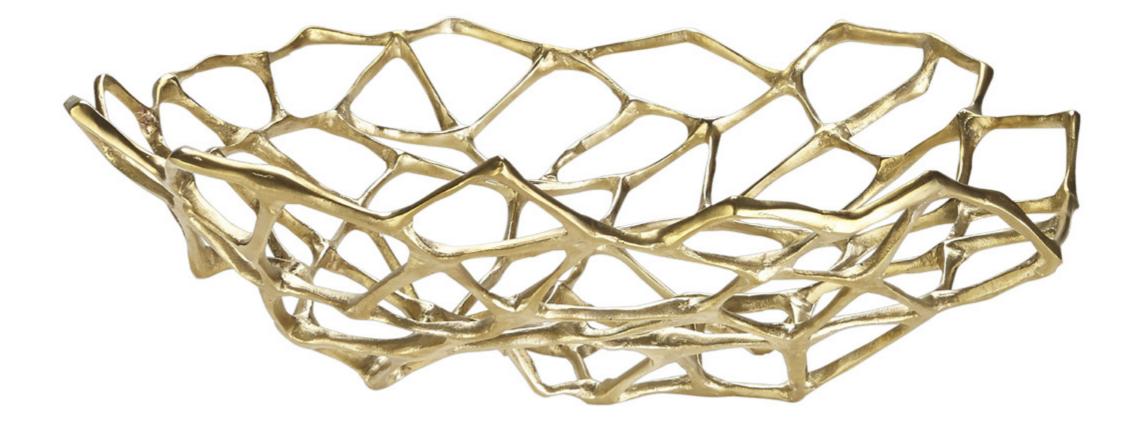

## Bone

Bone BOWL Large Brass Service New! A sculptural bowl for the table top cast in solid brass with a matt finish and shaped into a curved lattice form H130 x Ø390mm

Bone TRIVET Brass Mew! A sculptural stand for hot pans and plates cast in solid brass and shaped into an intricate lattice form H60 x W310 x D280mm