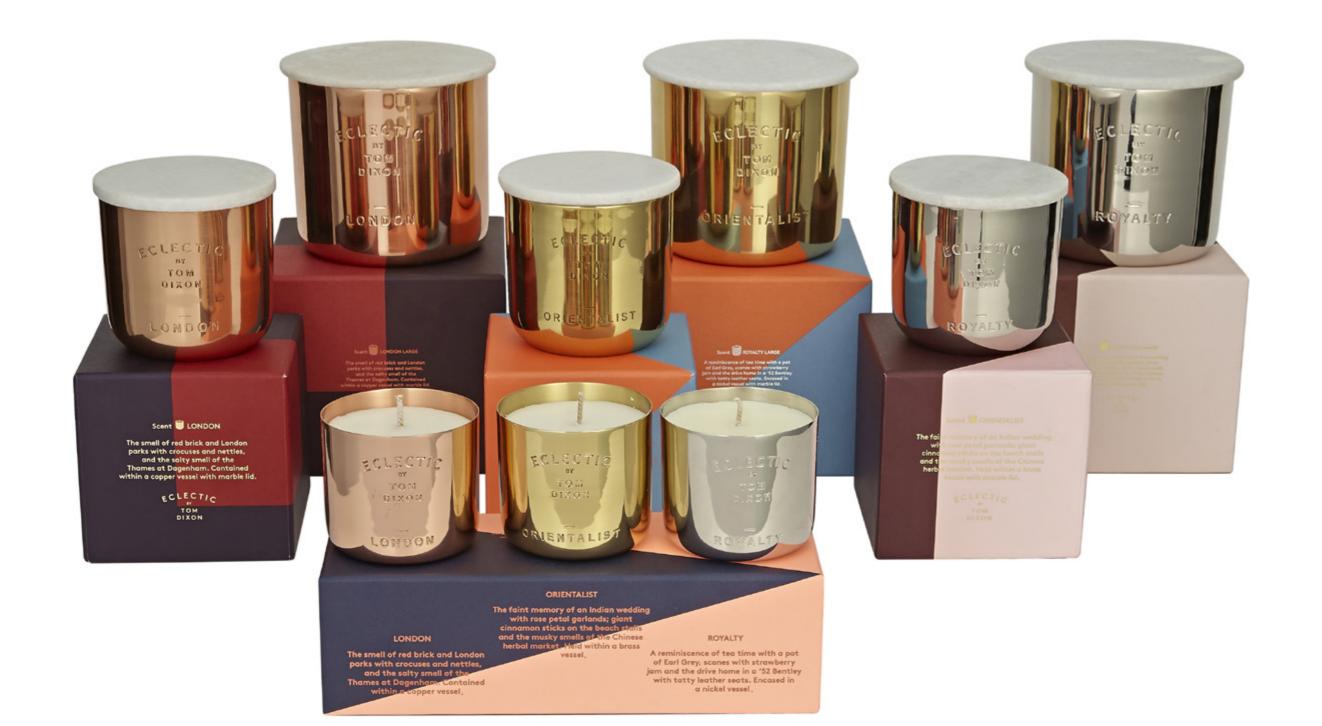

# Scent

Scented CANDLES

A series of scented candles contained within a hand-spun vessel formed in brass, copper or nickel, with a solid Morwad marble lid Medium H85 × W85 × D84mm Large H105 × W110 × D110mm Scented CANDLES GIFT SET A trio of mini scented candles encased within hand-spun vessels formed of brass, copper and nickel H58 × W65 × D65mm (Each)