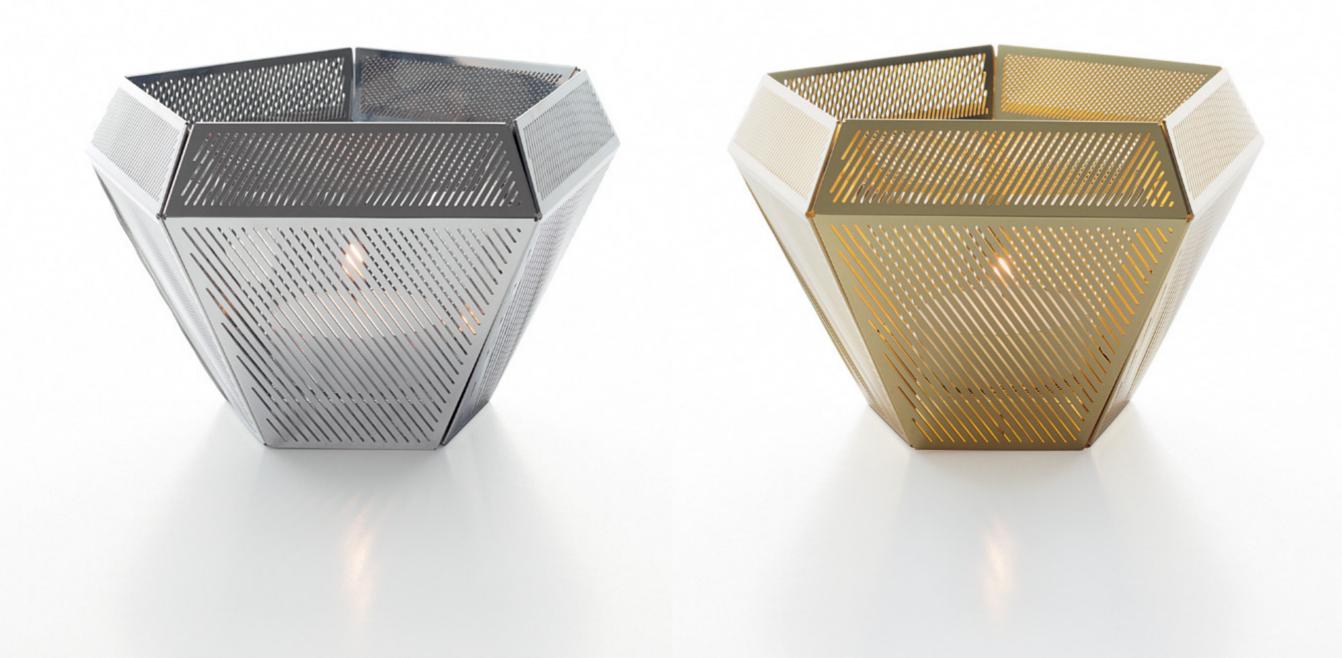

# Cell

Cell TEA LIGHT HOLDER A photo etched tea-light holder. Available in brass and stainless steel H70 × W120 × D115mm