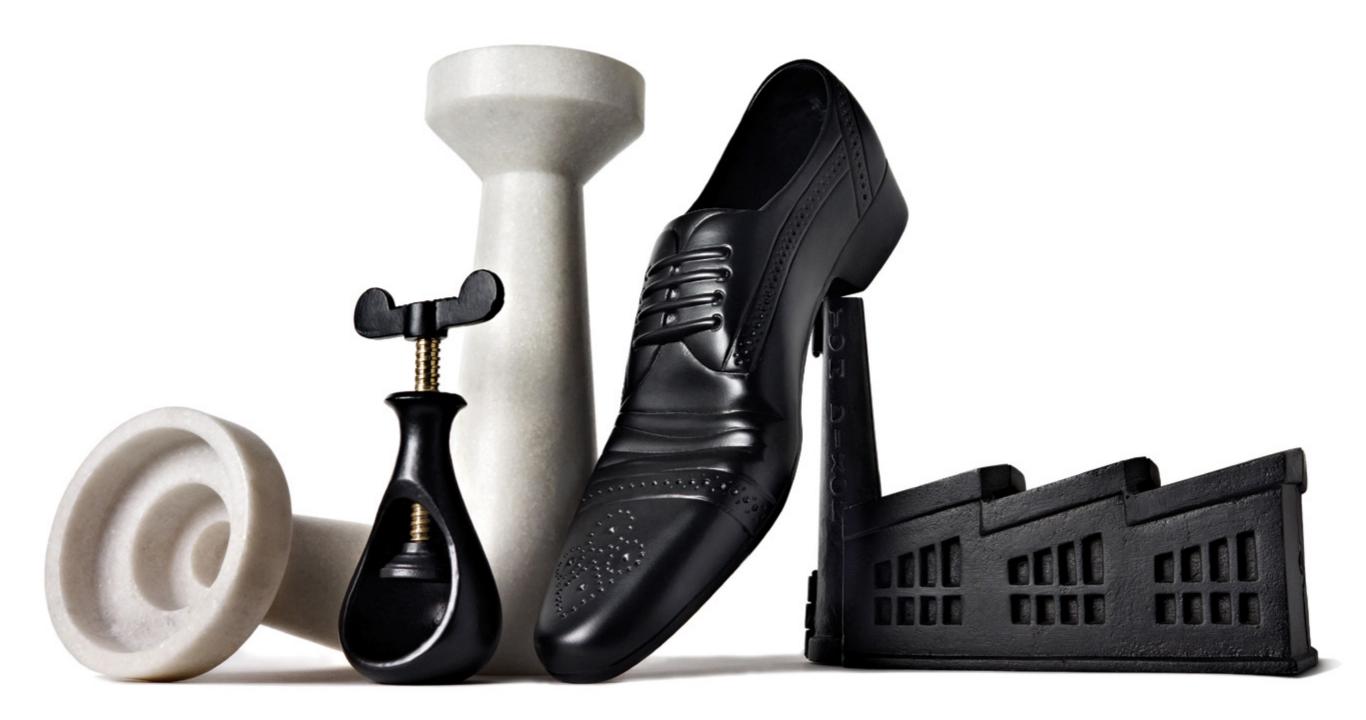

# Cast

Cast SHOE

The classic English Gentleman's brogue cast in solid aluminium with a copper plated finish or a black powder coating. H85 × W300 × D100mm

Cast MINI JACK

A stacking doorstop and paperweight version of the ubiquitous Jack Light. Available in a copper plated finish or in cast iron with a black powder coating H120 × W120 × D120mm

Cast NUTCRACKER A durable cast iron nutcracker designed to fit in the palm of your hand H150 × W100 × D45mm

# Cast FACTORY

A money box for industrious savers, modelled on a British factory from the Industrial Revolution era H155 × W215 × D64mm Copyright © 2013 Design Research Ltd Published by Design Research Ltd