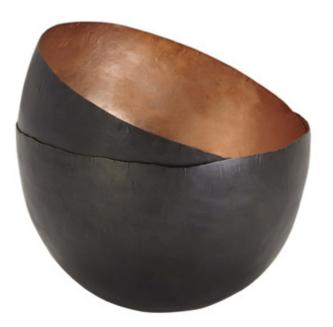

Form BOWL DEEP © New! Black & Brass A series of handmade dishes beaten, bashed and hammered into shape from fine sheets of brass. Finished with a matt black exterior

Small (set of 3) H80 x Ø195mm Large (set of 2) H115 x Ø330mm