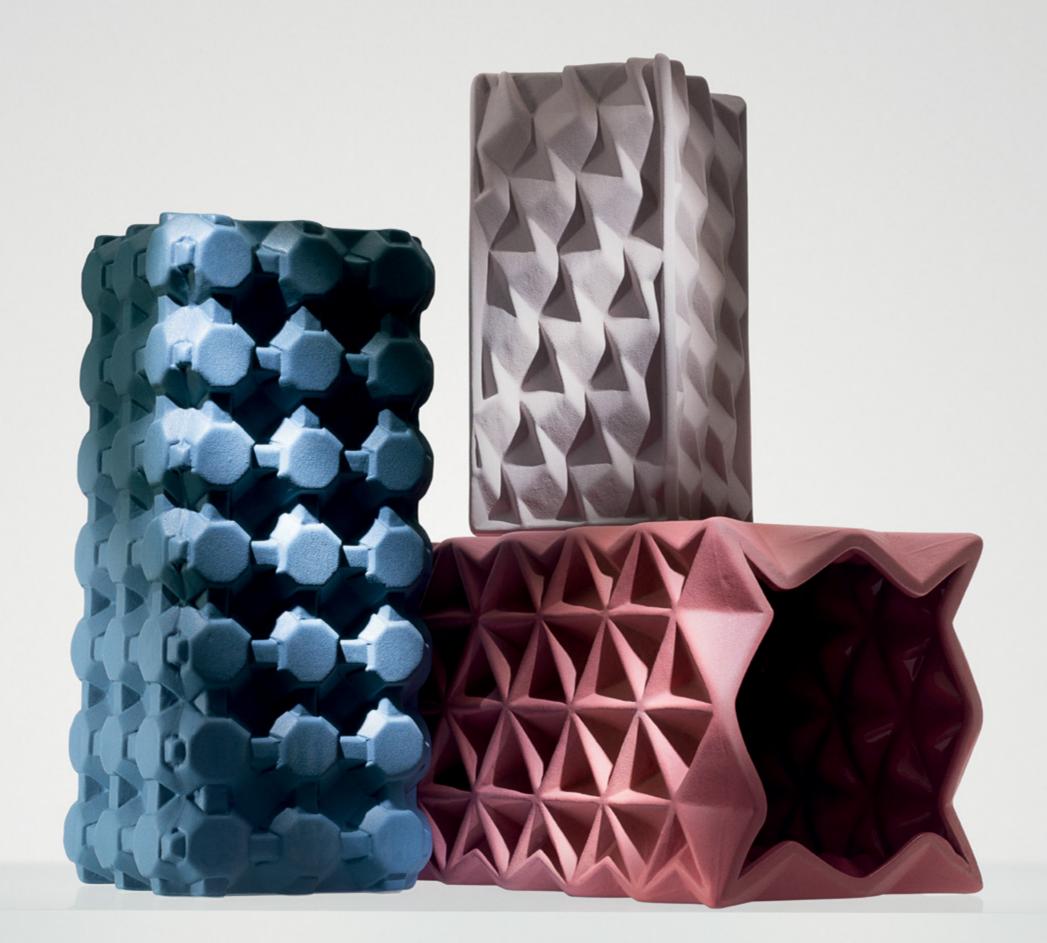

# Grid

# Grid VASE

A quadrangle ceramic vase with a moulded geometric pattern, finished with a tactile glaze Small Mushroom H215 × W100 × D100mm Medium Teal H295 × W130 × D130mm Tall Rose Pink H340 × W160 × D160mm