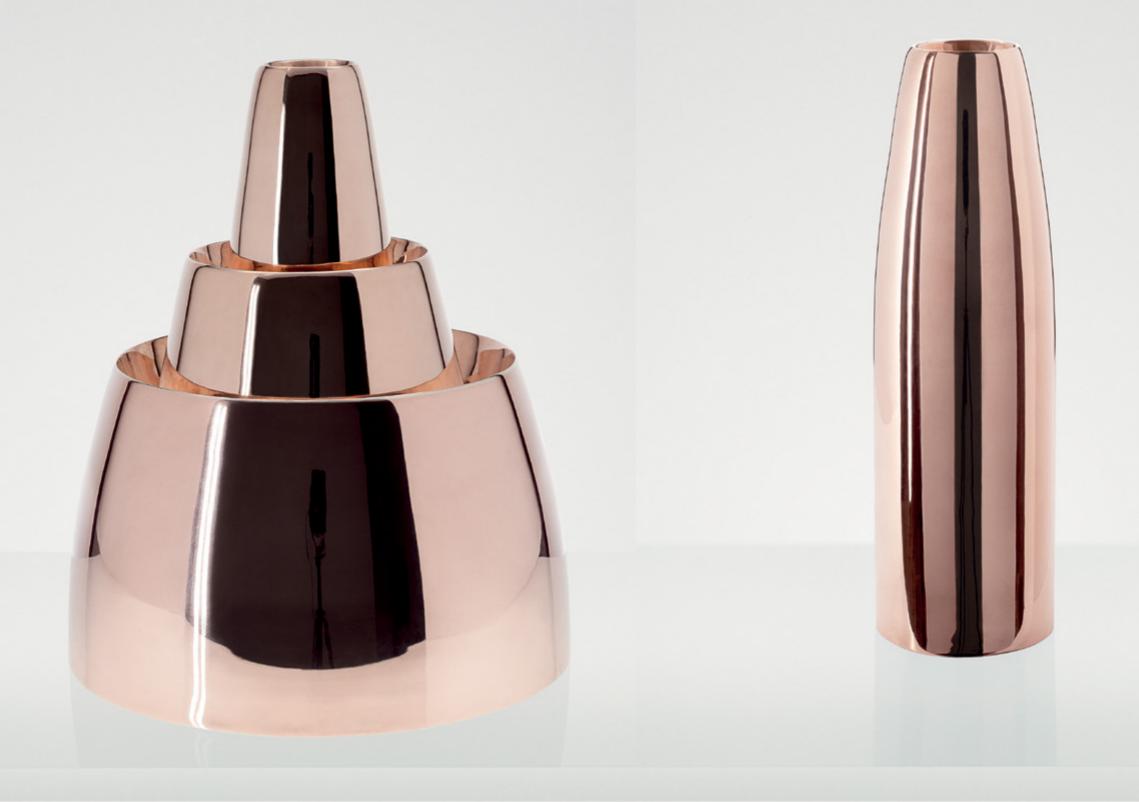

The products are informed by British heritage and each piece is designed to be used or played with, to be treasured or to be given.

Form BOWL TALL Set Small, Black & Copper (Set of 2) BOWL TALL Set Large, Black & Copper (Set of 5)

## Form

Form BOWL TALL Solver New! Black & Copper A series of handmade dishes beaten, bashed and hammered into shape from fine sheets of copper. Finished with a matt black exterior Small (set of 2) H60 x Ø92mm Large (set of 5) H80 x Ø280mm

## Spun

Spun VASE TRIO A trio of copper vases H295 × W270 × D270mm

## Spun VASE TALL

An elegantly tall copper vase to be used as an extravagant flower vase or contemporary sculpture H290 × W90 × D90mm