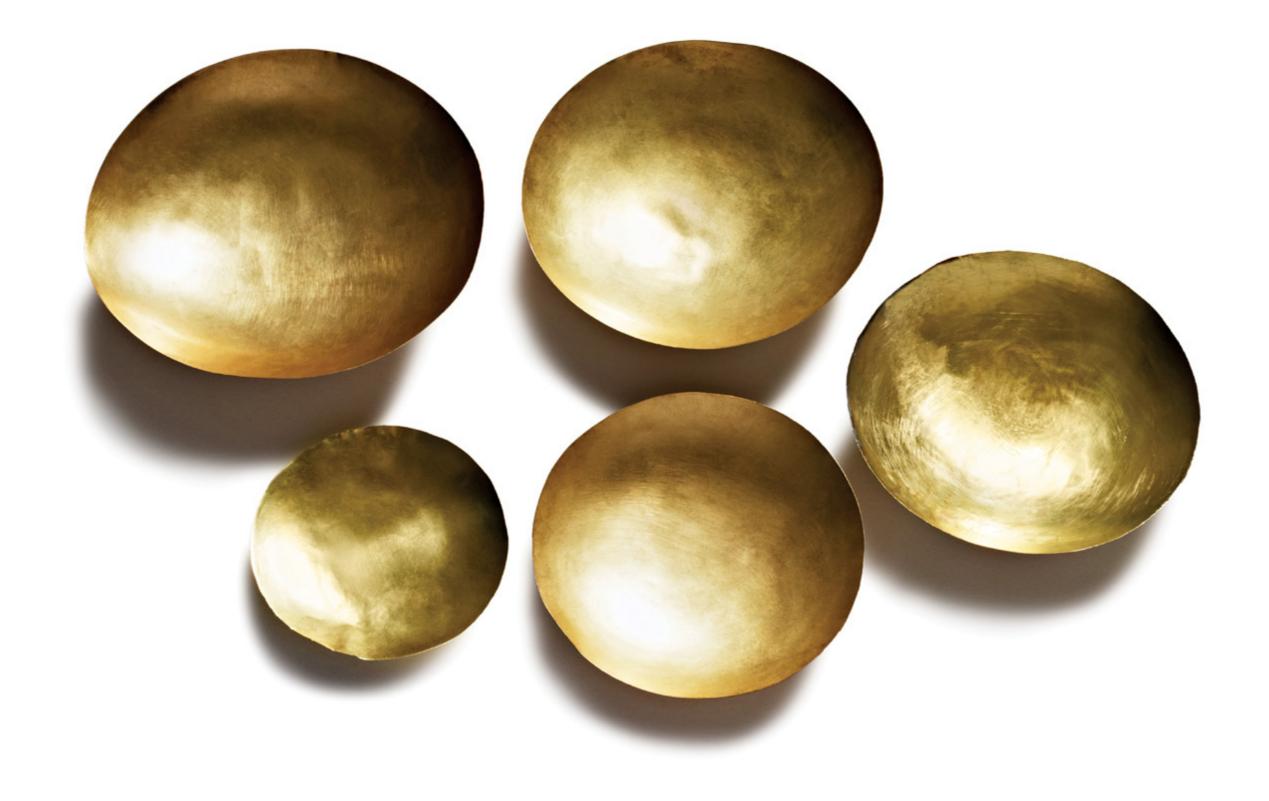

## Form BOWL SET

A nest of five delicate dishes formed from fine sheets of brass and finished with a warm gold wash Small Set H30 × Ø150mm Large Set H45 × Ø270mm Form CAKE SLICE — A solid brass cake trowel made modern with a neat square handle H35 × W325 × D70mm