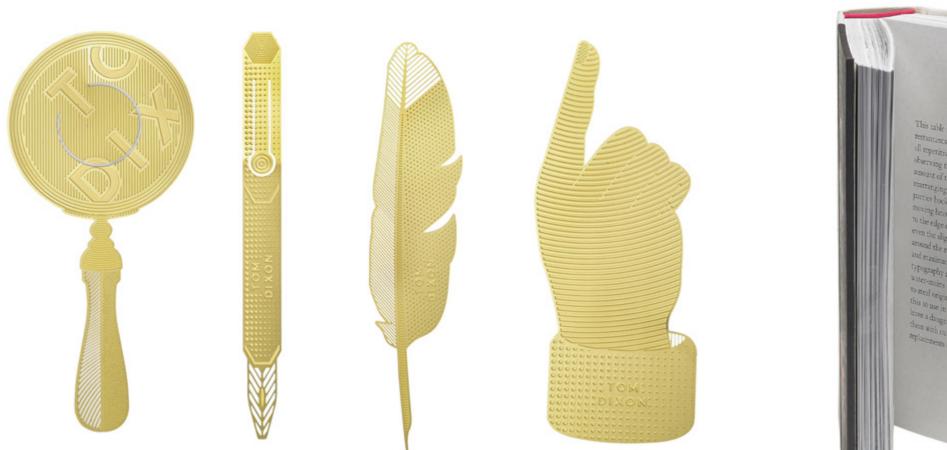

## Tool

Tool THE BOOKWORM An essential for any bookworm – a solid brass bookmark formed from etched sheet brass. Available in curious shapes including a quill, a fountain pen, a magnifying glass and a finger pointer. Intricate design detail and our logo are digitally etched on every piece. H0.1 x W5.8 x D14mm