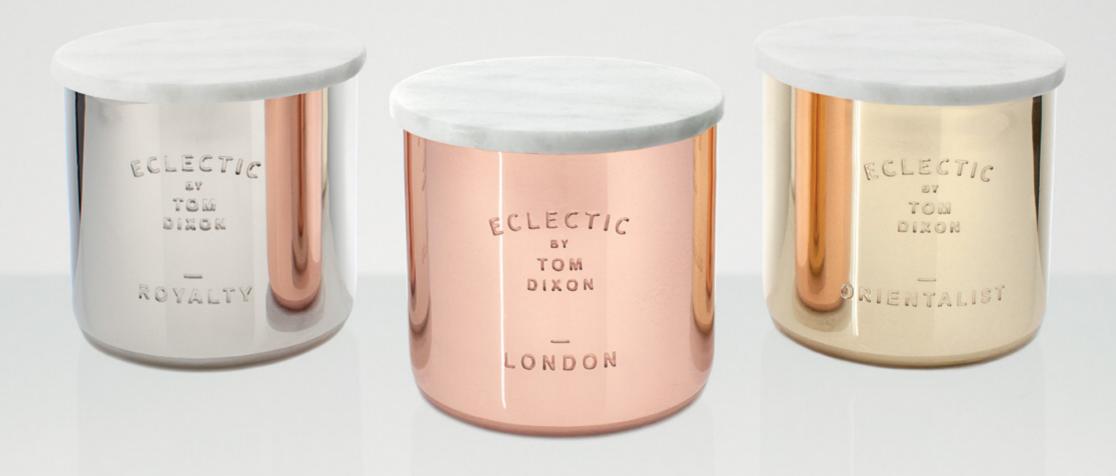

#### Scent CANDLES

Scent LONDON Tea Light Pack of 12 ROYALTY Tea Light Pack of 12 ORIENTALIST Tea Light Pack of 12

# Scent

Scented CANDLES

A series of scented candles contained within a hand-spun vessel formed in brass, copper or nickel, with a solid Morwad marble lid Medium H85 × W85 × D84mm Large H105 × W110 × D110mm Scented CANDLES GIFT SET A trio of mini scented candles encased within hand-spun vessels formed of brass, copper and nickel H58 × W65 × D65mm (Each)