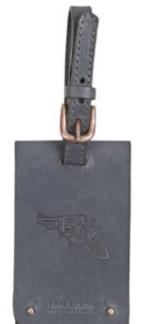

Hide LUGGAGE TAG New! A traditional luggage tag stamped with a contemporary update. Made from vegetable tanned Italian leather each piece is debossed with a statement graphic. Made in London H15 x W70 x D170mm Hide KEY TAG New! A simple key tag stamped with a contemporary update. Made from vegetable tanned Italian leather each piece is debossed with a statement graphic. Made in London H5 x W55 x D115mm