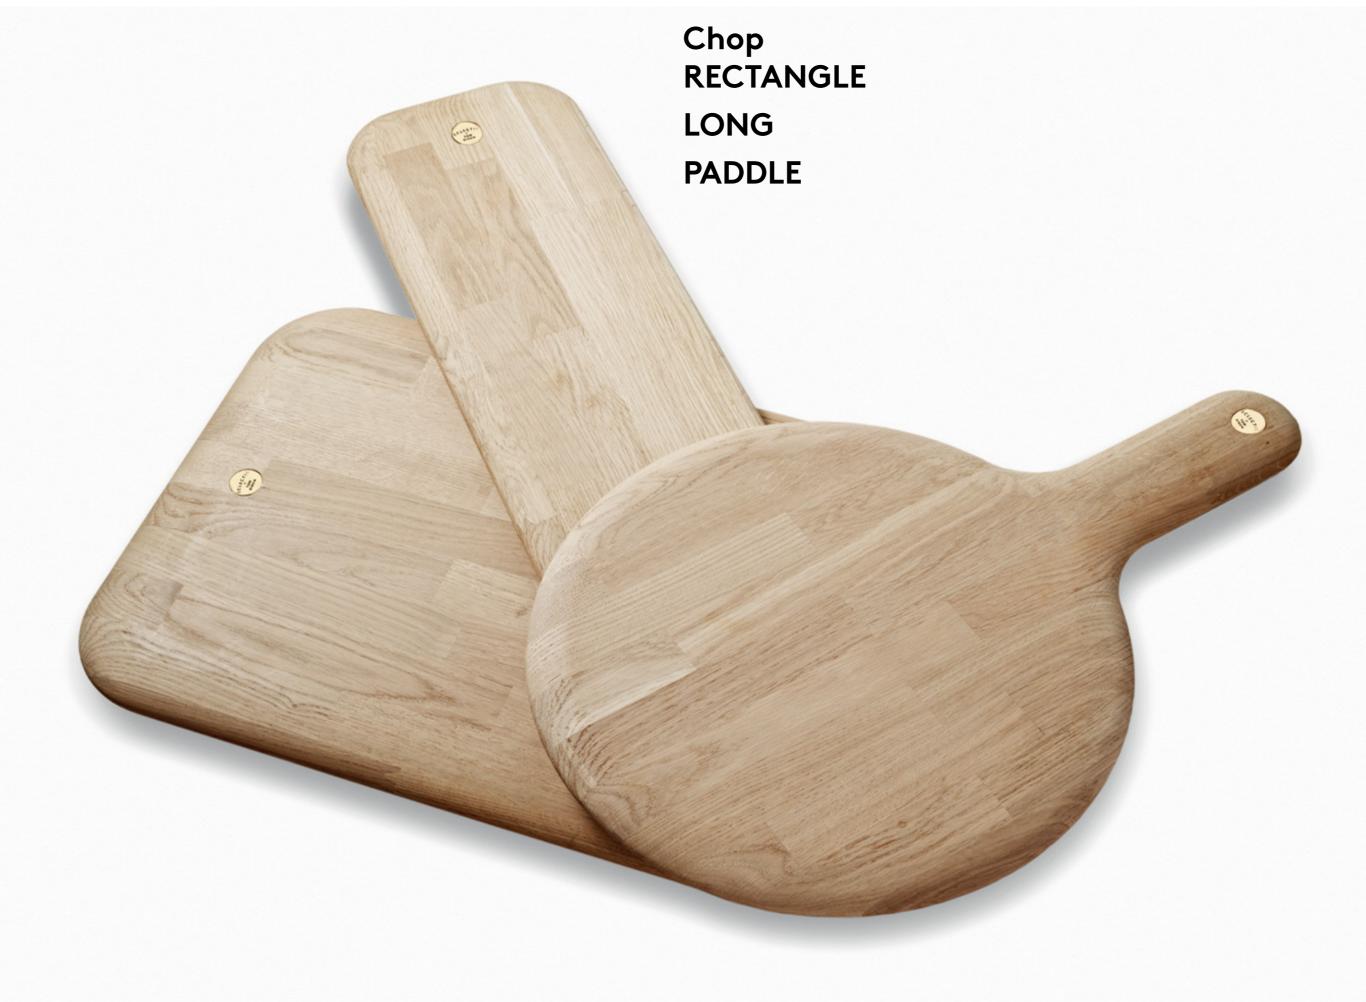

# Chop

Chop RECTANGLE A rectangular chopping board milled from solid oak with a soft curved edge detail H25 × W600 × D400mm

Chop LONG Control A long chopping board milled from solid oak with a soft curved edge detail H25 × W750 × D200mm

Chop PADDLE A paddle chopping board milled from solid oak with a soft curved edge detail H25 × W600 × D400mm