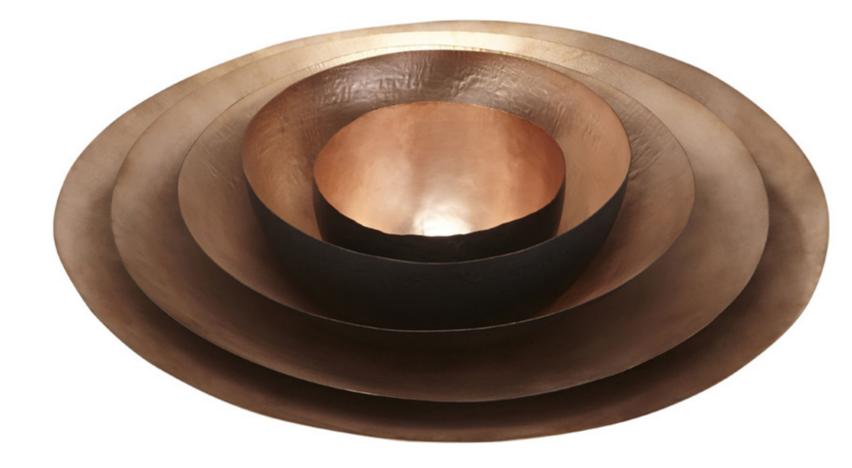

## Form

Form BOWL TALL Solver New! Black & Copper A series of handmade dishes beaten, bashed and hammered into shape from fine sheets of copper. Finished with a matt black exterior Small (set of 2) H60 x Ø92mm Large (set of 5) H80 x Ø280mm