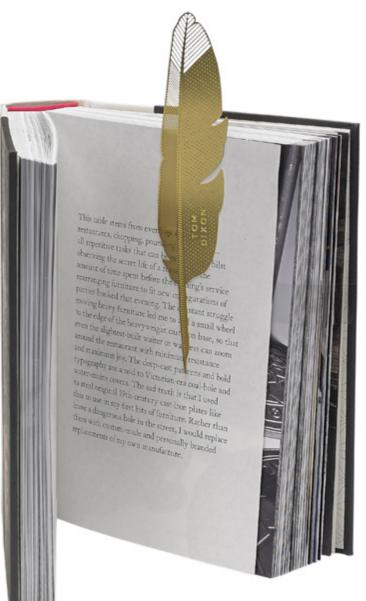

## Tool

Tool THE BOOKWORM An essential for any bookworm – a solid brass bookmark formed from etched sheet brass. Available in curious shapes including a quill, a fountain pen, a magnifying glass and a finger pointer. Intricate design detail and our logo are digitally etched on every piece. H0.1 x W5.8 x D14mm