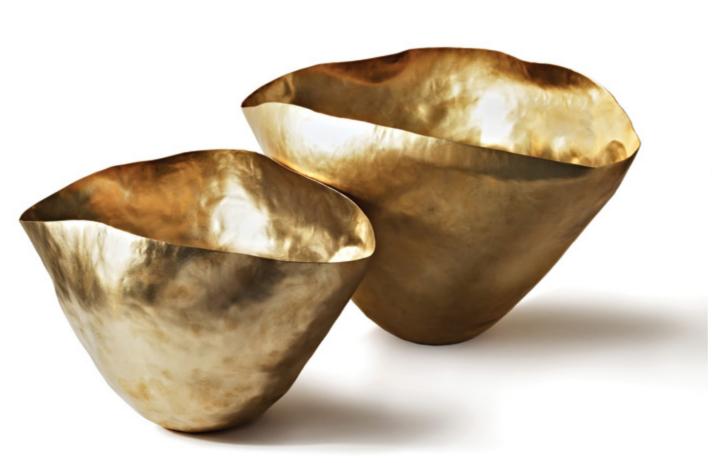

## Form

Form BOWL TALL Solver New! Black & Copper A series of handmade dishes beaten, bashed and hammered into shape from fine sheets of copper. Finished with a matt black exterior Small (set of 2) H60 x Ø92mm Large (set of 5) H80 x Ø280mm