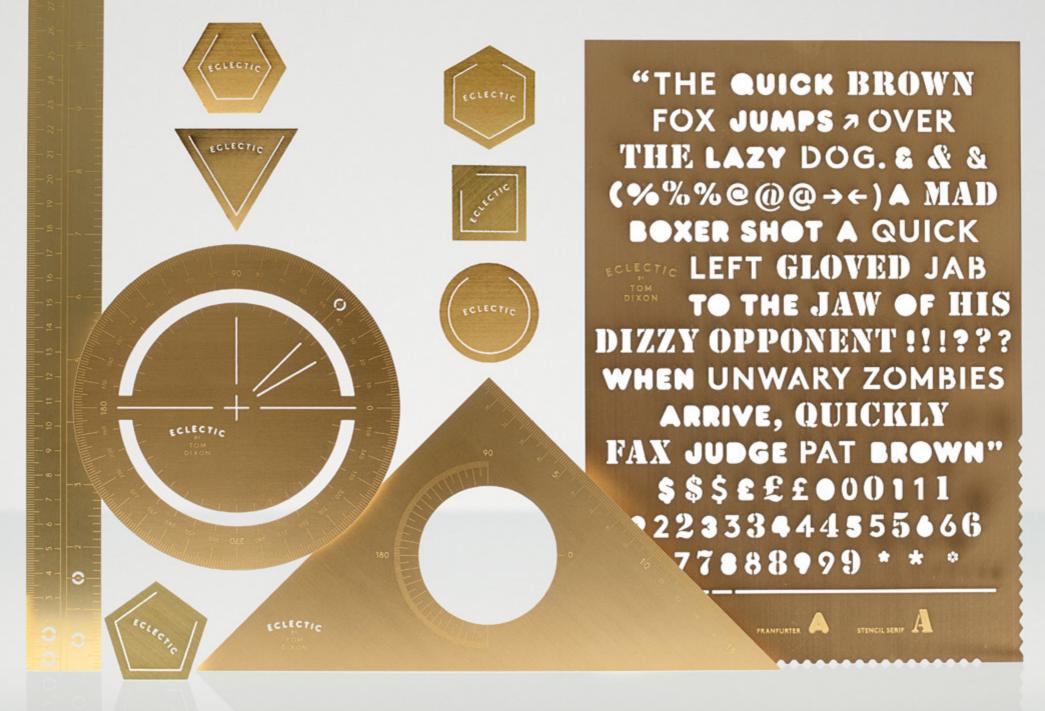

## Cell TEA LIGHT HOLDER

Spun VASE TRIO Spun VASE TALL

Tool THE GOLDEN RULE THE CLIP THE MATHEMATICIAN THE COPYCAT

ECLECTIC

Block WATCH

Grid VASE

## Tool

Tool THE BOOKWORM An essential for any bookworm – a solid brass bookmark formed from etched sheet brass. Available in curious shapes including a quill, a fountain pen, a magnifying glass and a finger pointer. Intricate design detail and our logo are digitally etched on every piece. H0.1 x W5.8 x D14mm

Tool THE GOLDEN RULE The ultimate desk tool. A solid brass ruler with durable etched markings and our heritage logo H1 × W335 × D32mm

### Tool THE CLIP ♦●●●▼◆

A set of six paperclips etched from a sheet of brass embossed with our heritage logo H1 × W40 × D40mm (Each)

Tool THE COPYCAT **A** A brass sheet etched with three phrases in three different typefaces H1 × W185 × D260mm Tool THE MATHEMATICIAN A kit of parts for the mathematics aficionado and precision draughtsman. All precisely etched in brass H6 × W222 × D308mm (Set)