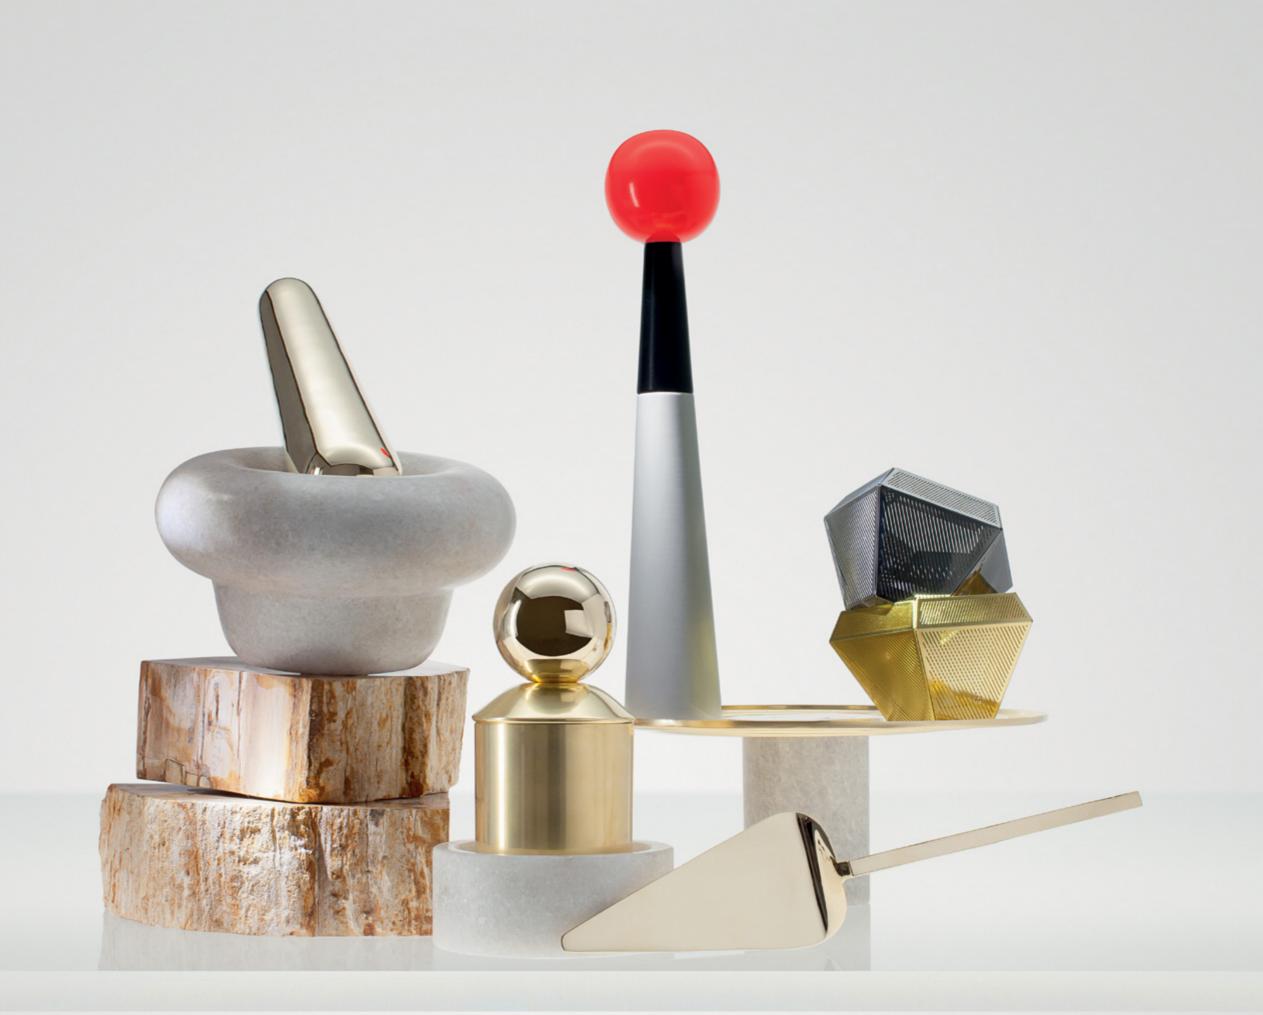

#### Scent CANDLE GIFT SET

Tower PEPPER GRINDER SALT GRINDER

Stone CAKE STAND Form CAKE SLICE Stone CHOPPING BOARD SPICE GRINDER PESTLE & MORTAR

## Cast

Gem CANDLEABRA New! A gold finished aluminium candelabra with an extreme silhouette. Inspired by the facets of cut gemstones H340 x W250 x D100mm Gem TEA LIGHT HOLDER WW New! A gold finished aluminium tea light holder which takes inspiration from the facets of cut gemstones H40 X Ø90mm

Gem CANDLE STICK New! A gold finished aluminium candlestick with an angular silhouette. Inspired by the facets of cut gemstones H225 X Ø145mm

Gem VASE TALL New! A gold finished aluminium vase with an angular silhouette. Inspired by the facets of cut gemstones H220 X Ø75mm

#### Gem VASE LARGE W New! A gold finished aluminium vase with an angular silhouette. Inspired by the facets of cut gemstones H180 X Ø155mm