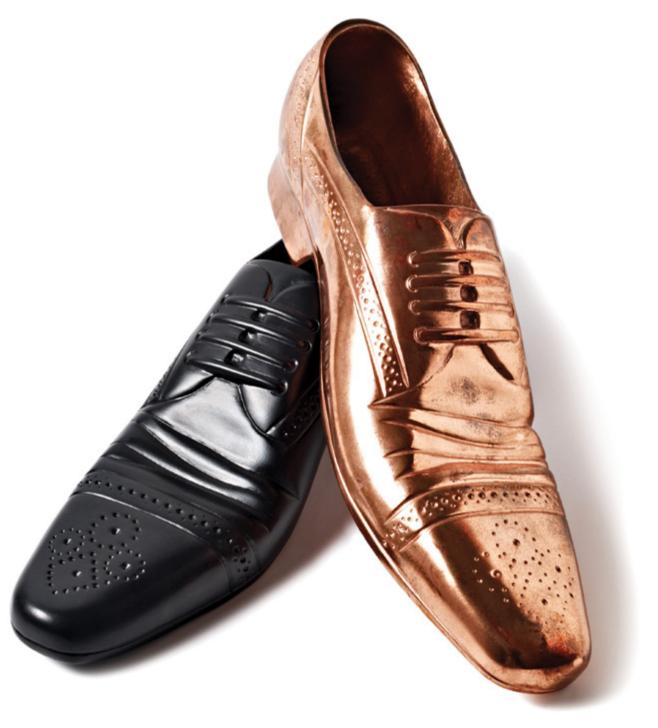

## Hex CHAMPAGNE BUCKET

Cast SHOE

Cast MINI JACK

Cast NUTCRACKER Cast FACTORY

# Cast

Cast SHOE

The classic English Gentleman's brogue cast in solid aluminium with a copper plated finish or a black powder coating. H85 × W300 × D100mm

Cast MINI JACK

A stacking doorstop and paperweight version of the ubiquitous Jack Light. Available in a copper plated finish or in cast iron with a black powder coating H120 × W120 × D120mm