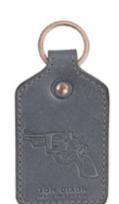

Hide LUGGAGE TAG New! A traditional luggage tag stamped with a contemporary update. Made from vegetable tanned Italian leather each piece is debossed with a statement graphic. Made in London H15 x W70 x D170mm Hide KEY TAG New! A simple key tag stamped with a contemporary update. Made from vegetable tanned Italian leather each piece is debossed with a statement graphic. Made in London H5 x W55 x D115mm