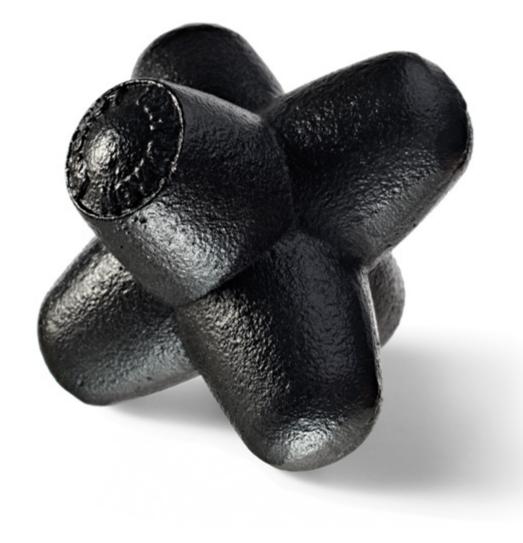

## Hex CHAMPAGNE BUCKET

Cast SHOE

Cast MINI JACK

Cast NUTCRACKER Cast FACTORY

# Cast

Cast SHOE

The classic English Gentleman's brogue cast in solid aluminium with a copper plated finish or a black powder coating. H85 × W300 × D100mm

Cast MINI JACK

A stacking doorstop and paperweight version of the ubiquitous Jack Light. Available in a copper plated finish or in cast iron with a black powder coating H120 × W120 × D120mm