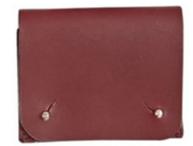

## Leather

Hide WALLETS S New! A series of wallets for cards and change. Made in vegetable tanned Italian leather with copper plated hardware detailing and stamped with our logo. Made in London

Small H15 x W100 x D80mm Large H20 x W180 x D150mm