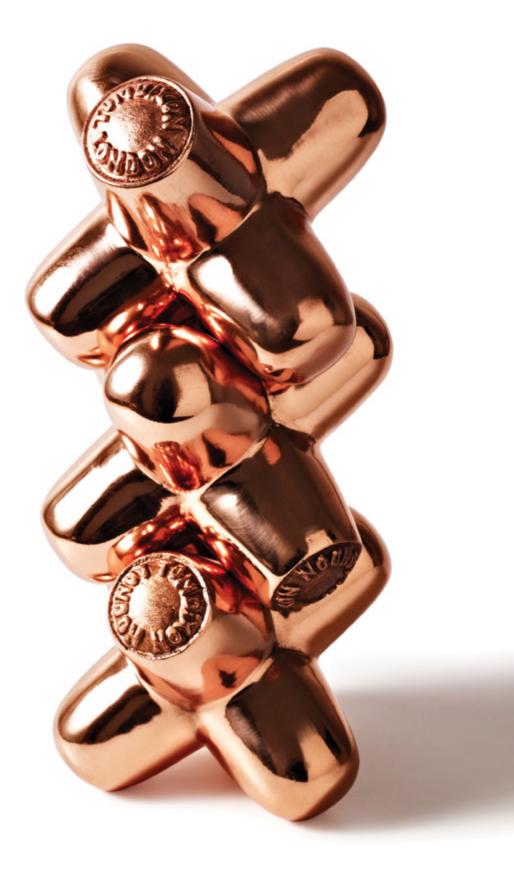

## Hex CHAMPAGNE BUCKET

Cast SHOE

Cast MINI JACK

Cast NUTCRACKER Cast FACTORY

# Cast

Cast SHOE

The classic English Gentleman's brogue cast in solid aluminium with a copper plated finish or a black powder coating. H85 × W300 × D100mm

Cast MINI JACK

A stacking doorstop and paperweight version of the ubiquitous Jack Light. Available in a copper plated finish or in cast iron with a black powder coating H120 × W120 × D120mm