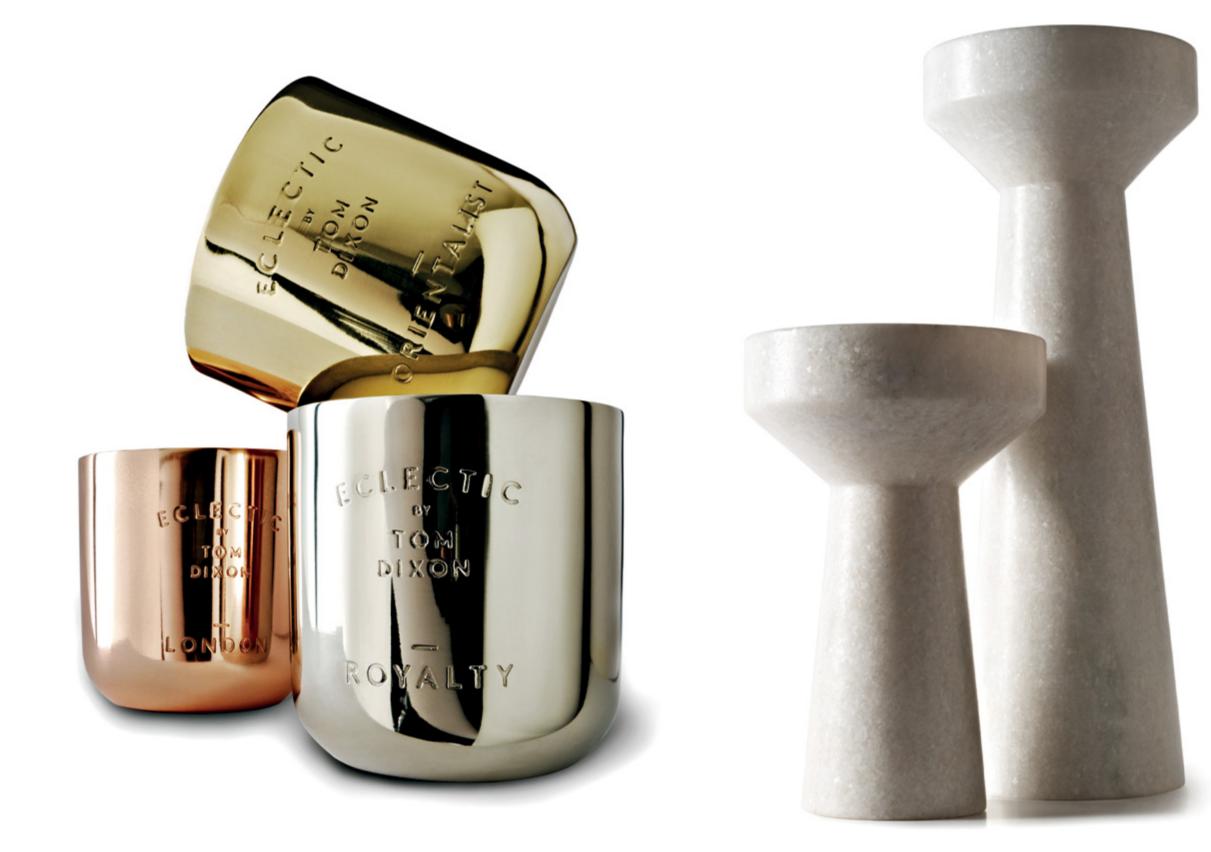

# Scent

Scented CANDLES

A series of scented candles contained within a hand-spun vessel formed in brass, copper or nickel, with a solid Morwad marble lid Medium H85 × W85 × D84mm Large H105 × W110 × D110mm Scented CANDLES GIFT SET A trio of mini scented candles encased within hand-spun vessels formed of brass, copper and nickel H58 × W65 × D65mm (Each)

## Cast

Gem CANDLEABRA New! A gold finished aluminium candelabra with an extreme silhouette. Inspired by the facets of cut gemstones H340 x W250 x D100mm Gem TEA LIGHT HOLDER WW New! A gold finished aluminium tea light holder which takes inspiration from the facets of cut gemstones H40 X Ø90mm

Gem CANDLE STICK New! A gold finished aluminium candlestick with an angular silhouette. Inspired by the facets of cut gemstones H225 X Ø145mm

Gem VASE TALL New! A gold finished aluminium vase with an angular silhouette. Inspired by the facets of cut gemstones H220 X Ø75mm

#### Gem VASE LARGE W New! A gold finished aluminium vase with an angular silhouette. Inspired by the facets of cut gemstones H180 X Ø155mm