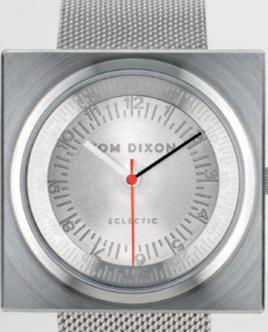

## Cell TEA LIGHT HOLDER

Spun VASE TRIO Spun VASE TALL

Tool THE GOLDEN RULE THE CLIP THE MATHEMATICIAN THE COPYCAT

ECLECTIC

Block WATCH

Grid VASE