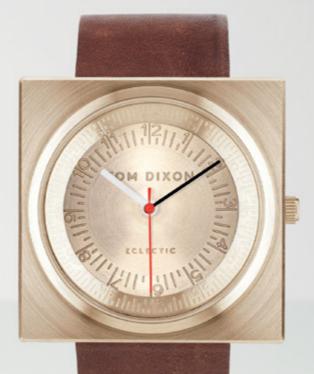

## Cell TEA LIGHT HOLDER

Spun VASE TRIO Spun VASE TALL

Tool THE GOLDEN RULE THE CLIP THE MATHEMATICIAN THE COPYCAT

ECLECTIC

Block WATCH

Grid VASE