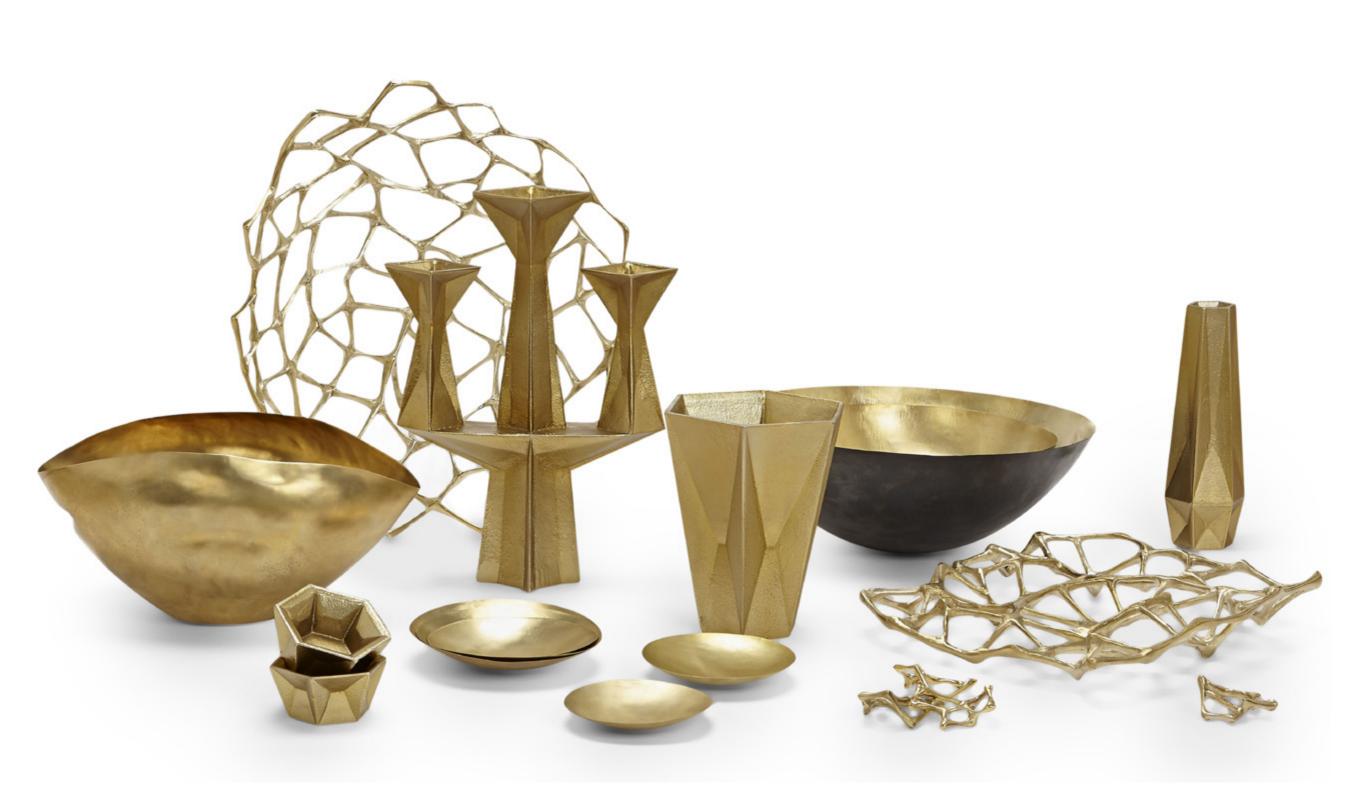

## Cast

Gem CANDLEABRA New! A gold finished aluminium candelabra with an extreme silhouette. Inspired by the facets of cut gemstones H340 x W250 x D100mm Gem TEA LIGHT HOLDER WW New! A gold finished aluminium tea light holder which takes inspiration from the facets of cut gemstones H40 X Ø90mm

Gem CANDLE STICK New! A gold finished aluminium candlestick with an angular silhouette. Inspired by the facets of cut gemstones H225 X Ø145mm

Gem VASE TALL New! A gold finished aluminium vase with an angular silhouette. Inspired by the facets of cut gemstones H220 X Ø75mm

#### Gem VASE LARGE W New! A gold finished aluminium vase with an angular silhouette. Inspired by the facets of cut gemstones H180 X Ø155mm