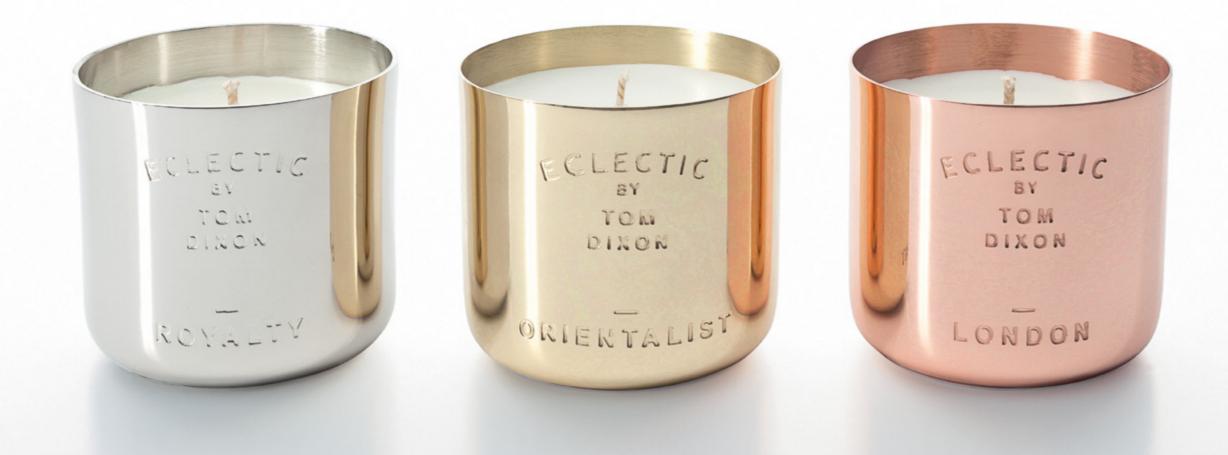

#### Scent CANDLES

Scent LONDON Tea Light Pack of 12 ROYALTY Tea Light Pack of 12 ORIENTALIST Tea Light Pack of 12

# Scent

Scented CANDLES

A series of scented candles contained within a hand-spun vessel formed in brass, copper or nickel, with a solid Morwad marble lid Medium H85 × W85 × D84mm Large H105 × W110 × D110mm Scented CANDLES GIFT SET A trio of mini scented candles encased within hand-spun vessels formed of brass, copper and nickel H58 × W65 × D65mm (Each)