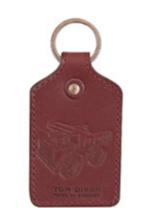

Hide LUGGAGE TAG New! A traditional luggage tag stamped with a contemporary update. Made from vegetable tanned Italian leather each piece is debossed with a statement graphic. Made in London H15 x W70 x D170mm Hide KEY TAG New! A simple key tag stamped with a contemporary update. Made from vegetable tanned Italian leather each piece is debossed with a statement graphic. Made in London H5 x W55 x D115mm