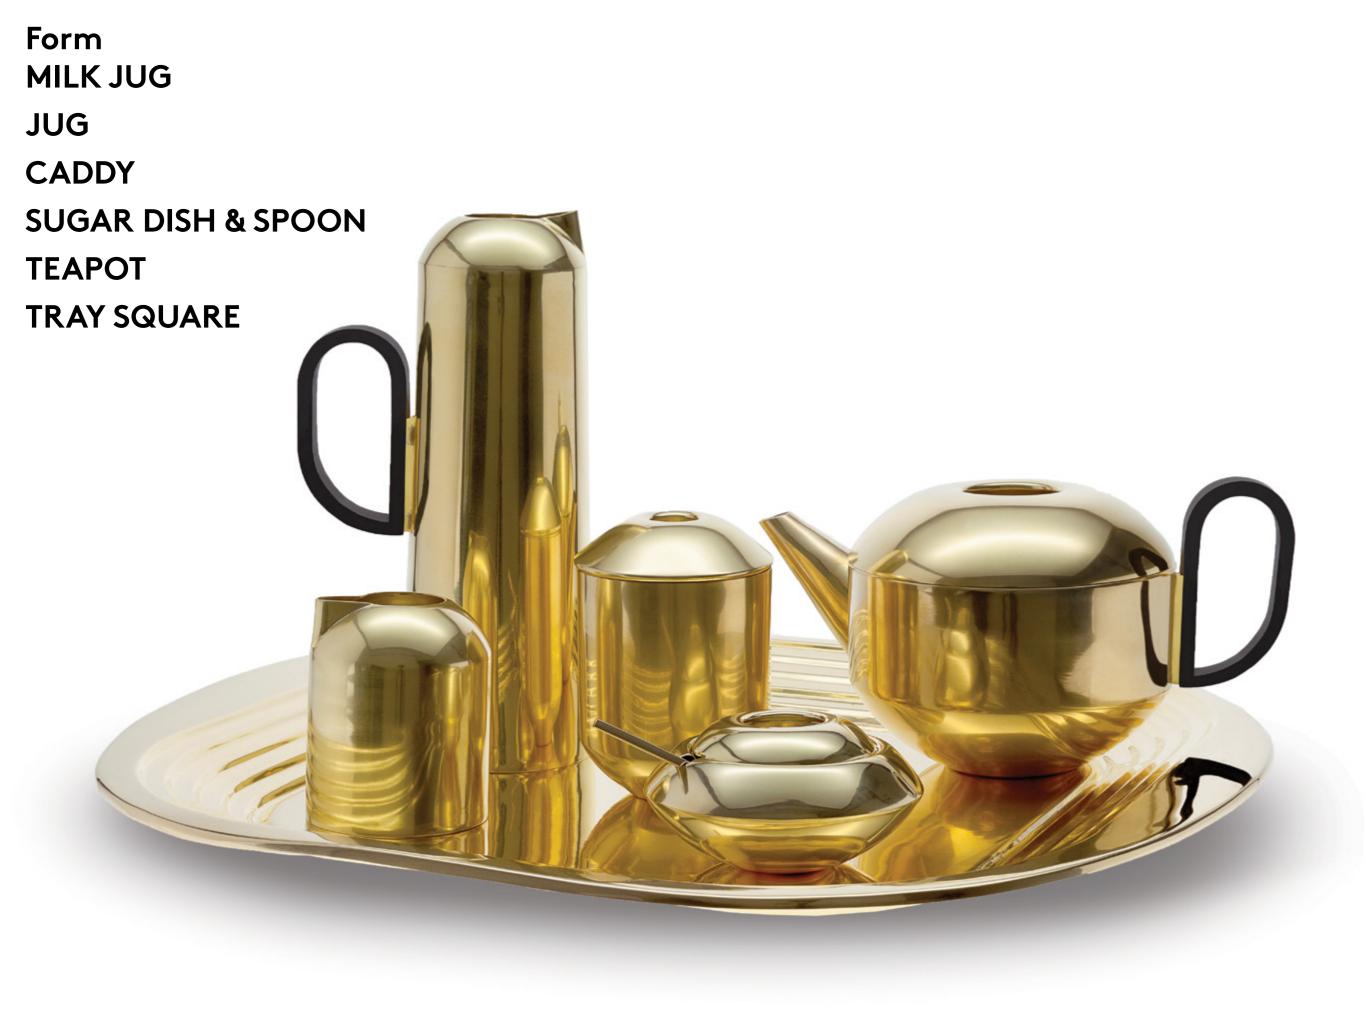

Form TRAY SQUARE A tray stamped from a solid sheet of brass. The sophisticated way to serve British afternoon tea H27 × W490 × D440mm

Form TEAPOT

A round teapot made from spun brass, polished and then dipped in a warm gold wash H135 × W250 × D145mm

Form CADDY

A cylindrical tea caddy made from spun brass, polished and then dipped in a warm gold wash H125 × W85 × D85mm Form JUG

A vessel made from spun brass, polished and then dipped in a warm gold wash H255 × W145 × D88mm

Form SUGAR DISH & SPOON Made from spun brass, polished and then dipped in a warm gold wash H60 × W110 × D110mm

Form MILK JUG A simple jug made from spun brass, polished and then dipped in a warm gold wash H90 × W75 × D75mm