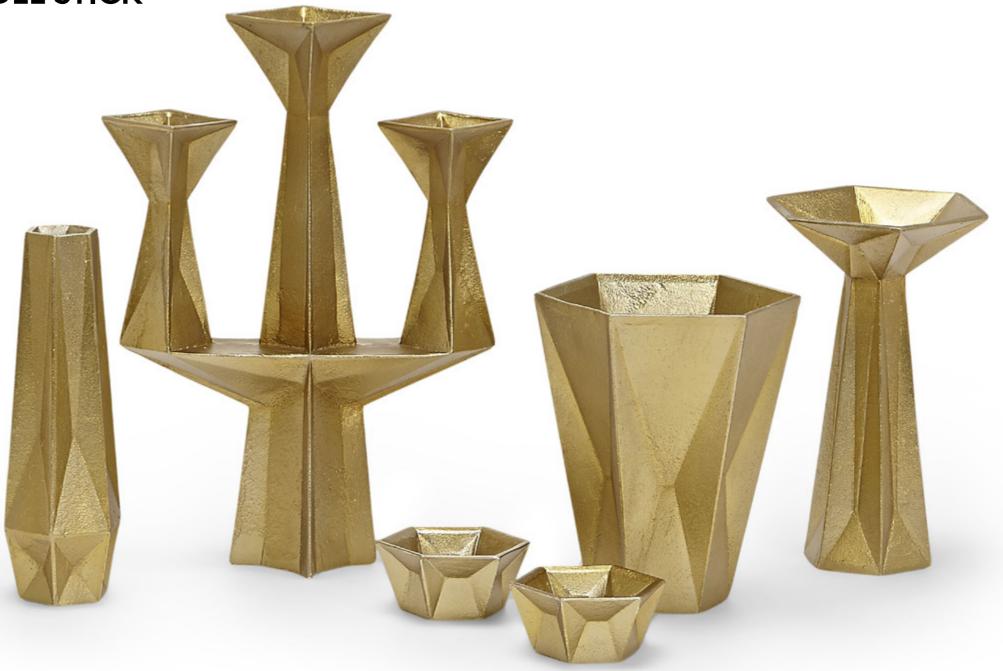

## Cast

Gem CANDLEABRA New! A gold finished aluminium candelabra with an extreme silhouette. Inspired by the facets of cut gemstones H340 x W250 x D100mm Gem TEA LIGHT HOLDER WW New! A gold finished aluminium tea light holder which takes inspiration from the facets of cut gemstones H40 X Ø90mm

Gem CANDLE STICK New! A gold finished aluminium candlestick with an angular silhouette. Inspired by the facets of cut gemstones H225 X Ø145mm

Gem VASE TALL New! A gold finished aluminium vase with an angular silhouette. Inspired by the facets of cut gemstones H220 X Ø75mm

#### Gem VASE LARGE W New! A gold finished aluminium vase with an angular silhouette. Inspired by the facets of cut gemstones H180 X Ø155mm