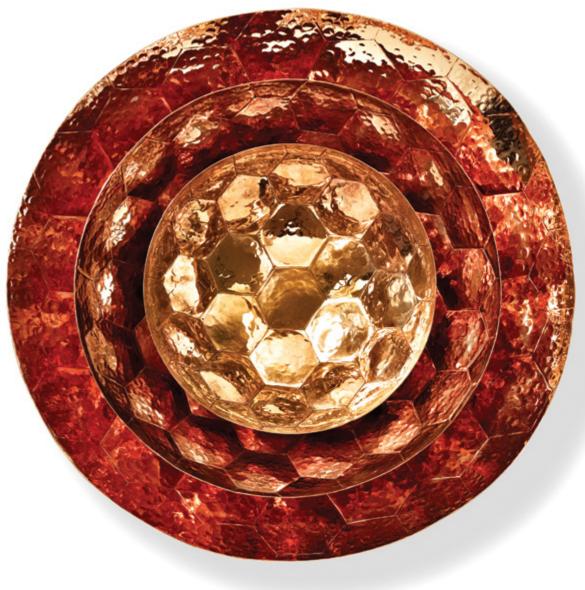

## Hex

A multi-functional dish hand-formed in solid copper with a hammered hexagonal pattern Small H65 × Ø180mm Medium H90 × Ø285mm Large H100 × Ø380mm

Hex CHAMPAGNE BUCKET A solid copper champagne bucket with a hammered hexagonal pattern H230 × Ø200mm