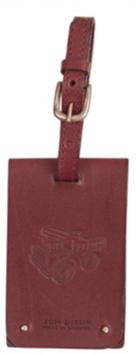

Hide LUGGAGE TAG New! A traditional luggage tag stamped with a contemporary update. Made from vegetable tanned Italian leather each piece is debossed with a statement graphic. Made in London H15 x W70 x D170mm Hide KEY TAG New! A simple key tag stamped with a contemporary update. Made from vegetable tanned Italian leather each piece is debossed with a statement graphic. Made in London H5 x W55 x D115mm