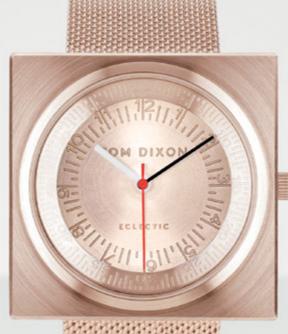

## Cell TEA LIGHT HOLDER

Spun VASE TRIO Spun VASE TALL

Tool THE GOLDEN RULE THE CLIP THE MATHEMATICIAN THE COPYCAT

ECLECTIC

Block WATCH

Grid VASE