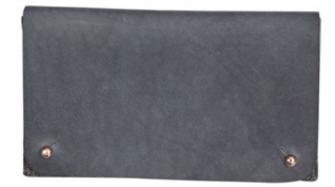

## Leather

Hide WALLETS S New! A series of wallets for cards and change. Made in vegetable tanned Italian leather with copper plated hardware detailing and stamped with our logo. Made in London

Small H15 x W100 x D80mm Large H20 x W180 x D150mm