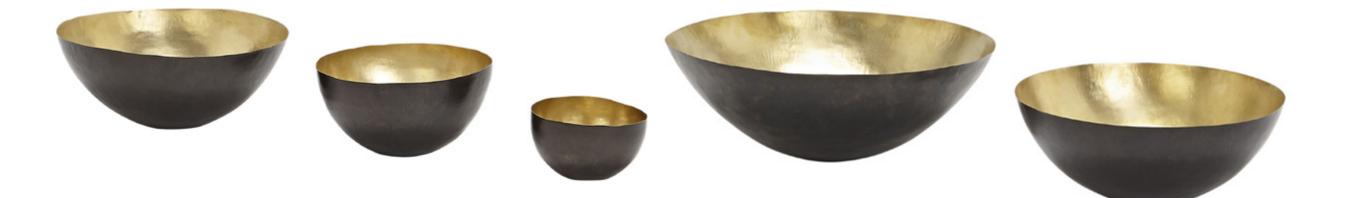

## Form BOWL SET

A nest of five delicate dishes formed from fine sheets of brass and finished with a warm gold wash Small Set H30 × Ø150mm Large Set H45 × Ø270mm Form CAKE SLICE — A solid brass cake trowel made modern with a neat square handle H35 × W325 × D70mm