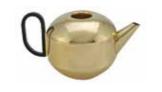

Large, Medium

Elements Gift Set

Elements Fire Diffuser

KITCHEN & DINING

Form Tea Pot Large, Mini

Form Milk Jug

Eclectic Orientalist

Hand Wash, Hand Balm