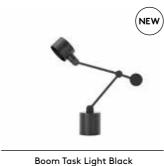

Boom Wall Light Aluminium, Boom Task Light Aluminium, Slab Individual Desk Small Fumed Wood, Y Chair Swivel Legs

34

## **LIGHTING**

Bell Table Brass

Bell Table Chrome

Bell Table Copper

Boom Wall Black

Base Floor Brass

Base Wall Brass

Boom Task Light Aluminium