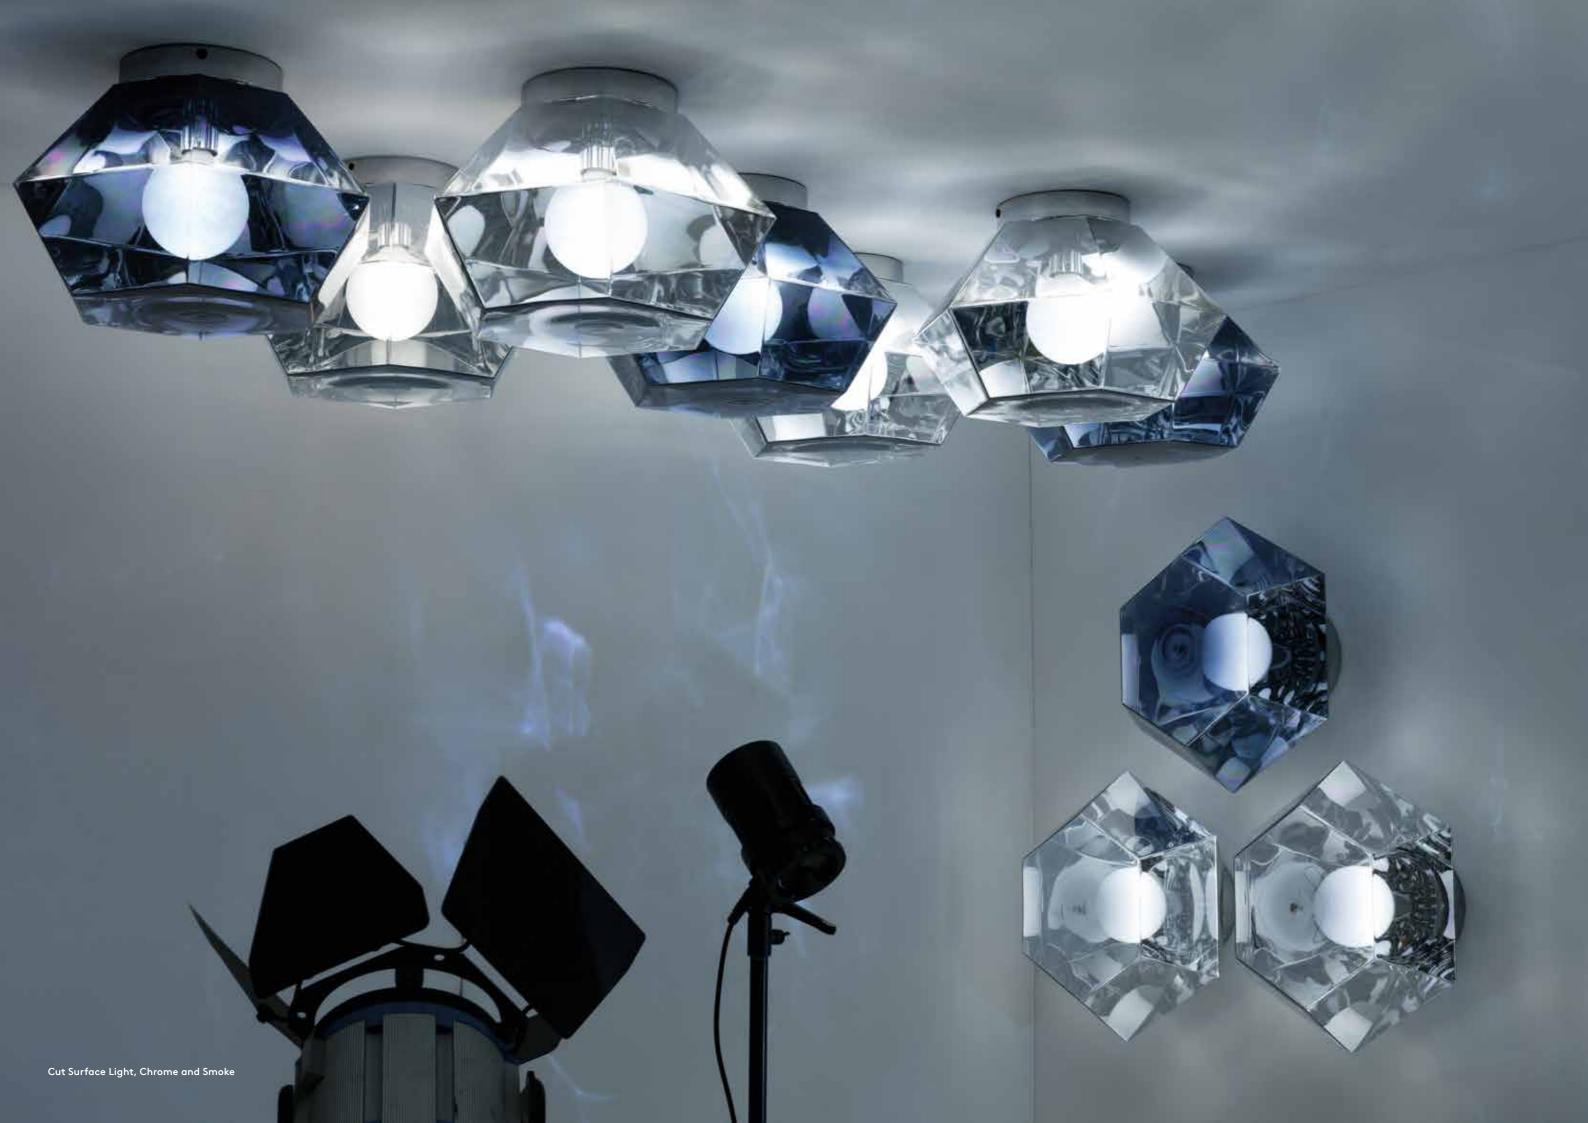

#### CUT

Futuristic and faceted, Cut is an exercise in optics. Its space—age mirror finish when off, transforms to reveal a translucent kaleidoscopic gem when switched on. Hypnotising reflections of the luminous orb repeat infinitely within the diamond cut, vacuum metallised interior.

Produced in both chrome and smoke finishes, short and tall, pendant and surface – these are the latest adventures in our endless fascination with reflectivity, luminosity and transparency.