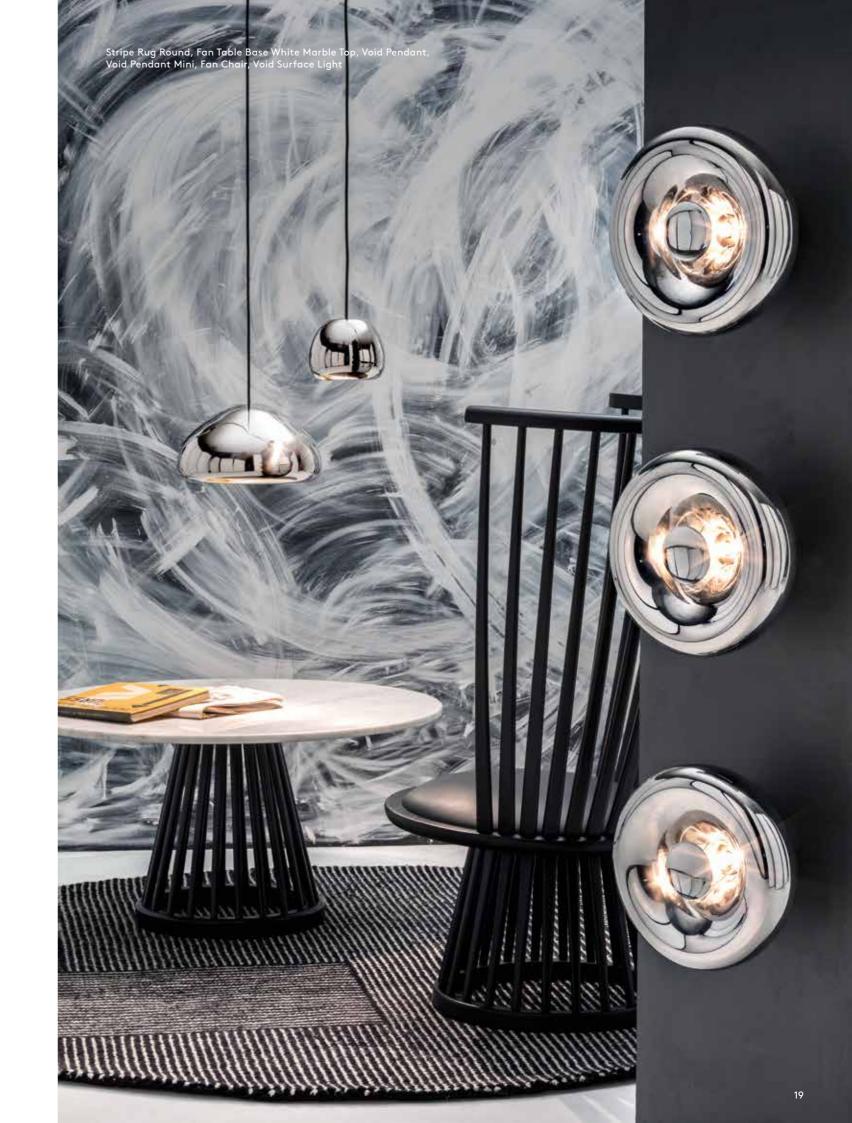

#### VOID

Inspired by vacuum flasks, Void is made from pure metal which is formed into a complex double-walled shade.

A small but powerful halogen bulb deep inside the lamp creates a soft but directional light beam, while the exterior is polished to a highly reflective finish.

Fumed Wood Top, Fan Dining Chair, Stripe Rug Round