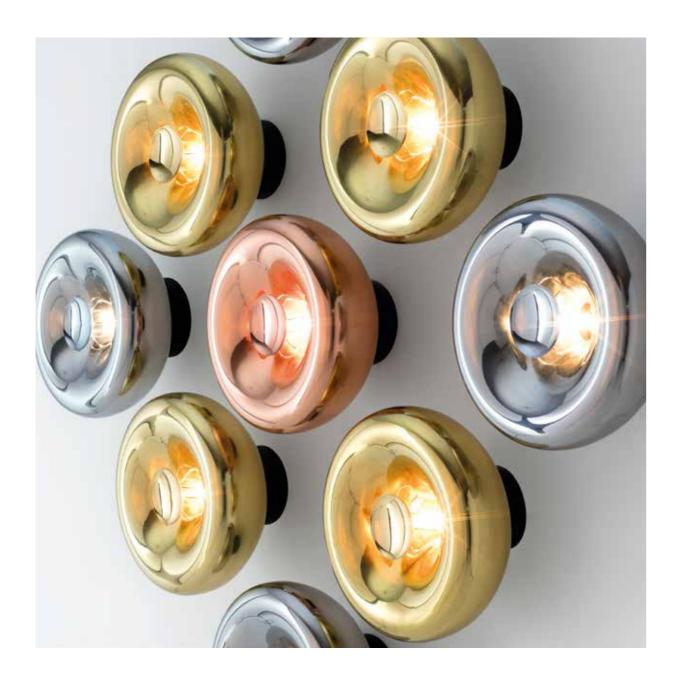

#### VOID

Inspired by vacuum flasks, Void is made from pure metal which is formed into a complex double-walled shade.

A small but powerful halogen bulb deep inside the lamp creates a soft but directional light beam, while the exterior is polished to a highly reflective finish.