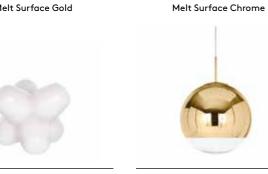

Melt Pendant Gold 50cm, 30cm

(NEW)

Melt Pendant Chrome 50cm, 30cm

Melt Pendant Copper 50cm, 30cm

Melt Floor Copper

(NEW)

(NEW)

Stone Table

Stone Wall

Top Pendant

Tube Pendant

Melt Surface Gold

Jack Natural Floor Mirror Ball Pendant Gold 50cm, 40cm, 25cm

(NEW)

Melt Surface Copper

Mirror Ball Pendant