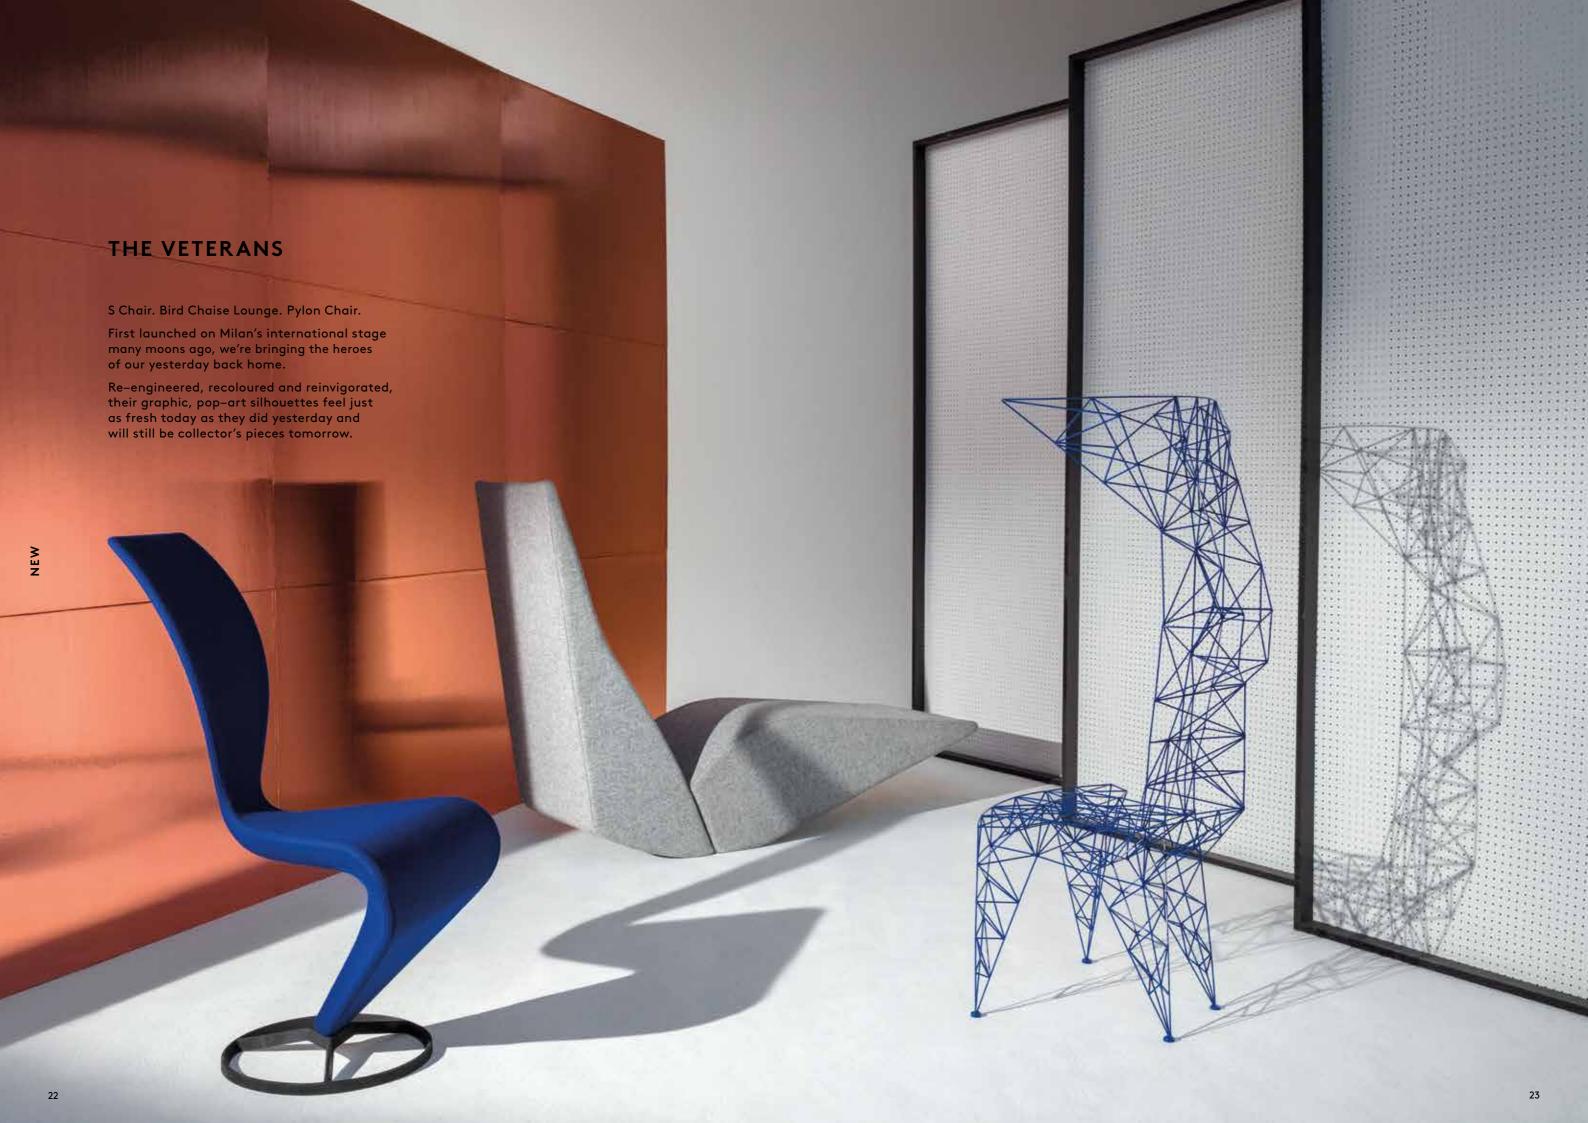

## **FURNITURE**

Fan Dining Chair Natural

Flash Rectangle Table

Mass Book Stand Mass Coat Stand

The Veterans – S Chair

Fan Chair Black

Fan Stool Black

Flash Circle Table

The Veterans – Pylon Chair

Fan Table Base Black Available with Marble & Wood Tops

Fan Dining Chair Black Fan Chair Natural

Fan Stool Natural

Flash Square Table

Mass Dining Table

Mass Console

Offcut Coffee Table Natural