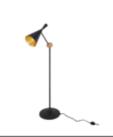

#### CUT

Futuristic and faceted, Cut is an exercise in optics. Its space—age mirror finish when off, transforms to reveal a translucent kaleidoscopic gem when switched on. Hypnotising reflections of the luminous orb repeat infinitely within the diamond cut, vacuum metallised interior.

Produced in both chrome and smoke finishes, short and tall, pendant and surface – these are the latest adventures in our endless fascination with reflectivity, luminosity and transparency.