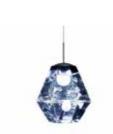

#### CUT

Futuristic and faceted, Cut is an exercise in optics. Its space—age mirror finish when off, transforms to reveal a translucent kaleidoscopic gem when switched on. Hypnotising reflections of the luminous orb repeat infinitely within the diamond cut, vacuum metallised interior.

Produced in both chrome and smoke finishes, short and tall, pendant and surface – these are the latest adventures in our endless fascination with reflectivity, luminosity and transparency.