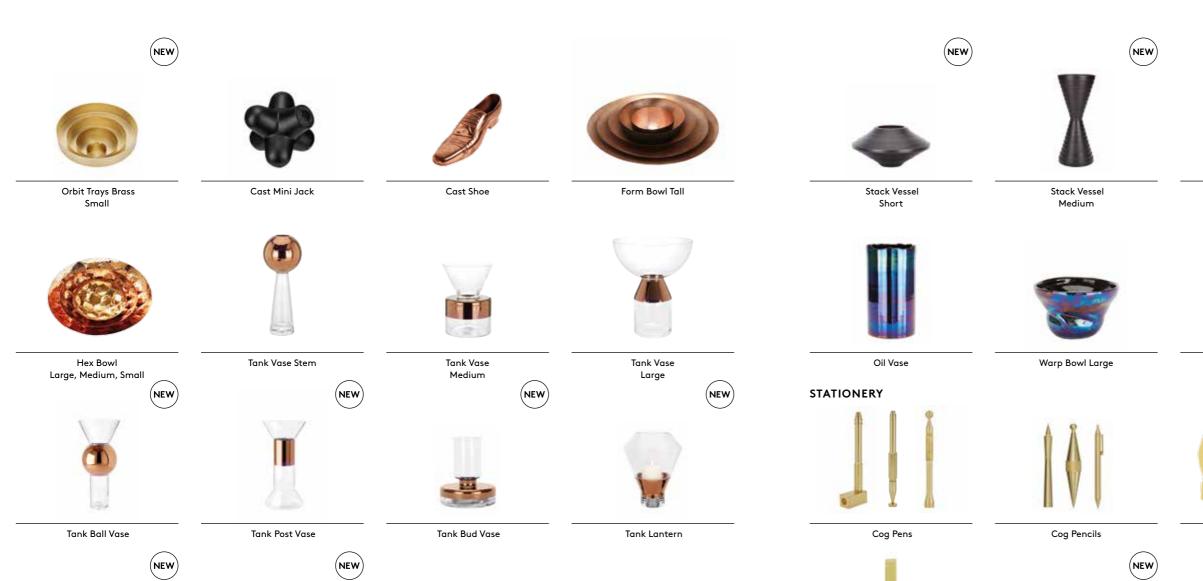

## **FURNITURE**

Fan Dining Chair Natural

Flash Rectangle Table

Mass Book Stand Mass Coat Stand

The Veterans – S Chair

Fan Chair Black

Fan Stool Black

Flash Circle Table

The Veterans – Pylon Chair

Fan Table Base Black Available with Marble & Wood Tops

Fan Dining Chair Black Fan Chair Natural

Fan Stool Natural

Flash Square Table

Mass Dining Table

Mass Console

Offcut Coffee Table Natural

Offcut Side Table Black Also in Natural, Fluoro, Grey

Slab Bar Stool Natural

Offcut Stool 650 Grey Also in Natural, Fluoro, Black

Screw Cafe Table Base Available with Marble & Wood Tops

Scoop High Chair Copper

(NEW)

Screw Side Table Base

Available with Marble & Wood Tops

Offcut Bar Stool Natural 750

NEW

Scoop High Chair Black

Scoop Low Chair Brass

Pivot Bar Stool

Screw Stool

(NEW)

Scoop Low Chair Copper

Offcut Stool Fluoro

Also in Natural, Grey, Black

Roll Table Base

Available with Marble & Wood Tops

Scoop High Chair Brass

Scoop Low Chair Black

Slant Stool

Slab Dining Table Natural

Slab Dining Table Fumed

Slab Bar Stool Black

Slab Chair Natural

Slab Chair Black

NEW

Slab Individual Desk Small Fumed Oak

Slab Individual Desk Small Natural Oak

(NEW)

(NEW)

## **ACCESSORIES**

Slab Individual Desk Large Fumed Oak

Slab 4–Person Desk

Fumed Oak

Slab 6–Person Desk Large

Fumed Oak

Spun Champagne Bucket Brass

Wingback Dining Chair Natural Oak Legs

Also with Black and Copper Legs

Slab Individual Desk Large Natural Oak

Slab 4–Person Desk

Natural Oak

Slab 6–Person Desk Large

Natural Oak

Slab 2–Person Desk Fumed Oak

Slab 6-Person Desk

Fumed Oak

Spun Table Short Brass

Slab 2–Person Desk Natural Oak

**TEXTILES** 

(NEW)

(NEW)

NEW

(NEW)

Slab 6–Person Desk Natural Oak

(NEW)

Spun Table Tall Brass

Soft Cushion 45cm Grey

Micro Wingback Chair Black Legs Deco Cushion 60cm Pink Also with Copper and Oak Legs

Fleck Cushion

Line Cushion 45cm

Fleck Throw

Large, Medium

Materialism Alloy Reed Diffuser

(NEW)

Etch Clipper Bob, Poly

**Brew Cafetiere** 

Brew Stovetop

Materialism Stone Pillar Candle

Materialism Alloy Candle Large, Medium

Materialism Alloy Pillar Candle

Form Cake Slice

Brew Espresso Cups

Brew Milk Pan

Brew Coffee Caddy

Brew Coffee Scoop

Hex Champagne Bucket

Plum Bowl

Stone Pestle And Mortar

**Brew Biscuit Tin** 

Brew Tray

(NEW)

Stone Spice Grinder

Stone Serve Board

Stone Chopping Board

(NEW)

(NEW)

(NEW)

Plum Jug

Plum Ice Bucket

Plum Shaker

Plum Tongs

Stone Cake Stand

Bash Wide

Bash Vessel Large, Small

(NEW)

Bash Vessel Mini

Bash Tall

Plum Shot Gift Set

Bash Tray

Bash Platter

Plum Martini Glass

Plum Moscow Mule

Tank High Ball

(NEW)

Plum Wine Cooler

Beat Vessel Drop

Beat Vessel Top NEW

Bone Bowl Small

Tank Whiskey Glass

Tank Beer Glass

Etch Tea Light Holder Wood

Cog Keyrings

Etch Tea Light Holder Dot

Tank Wine Glass

Tank Decanter

Tank Whiskey Decanter

Tank Cake Stand Large

Tank Ice Cream Bowl

Form Bowl Set Large

Large

(NEW)

Tank Tea Light Holder

Tank Decorative Bowl

Stone Tea Light Holder

NEW

Spin Candelabra

Warp Vase

NEW

Stack Vessel

Tall

Warp Bowl Small