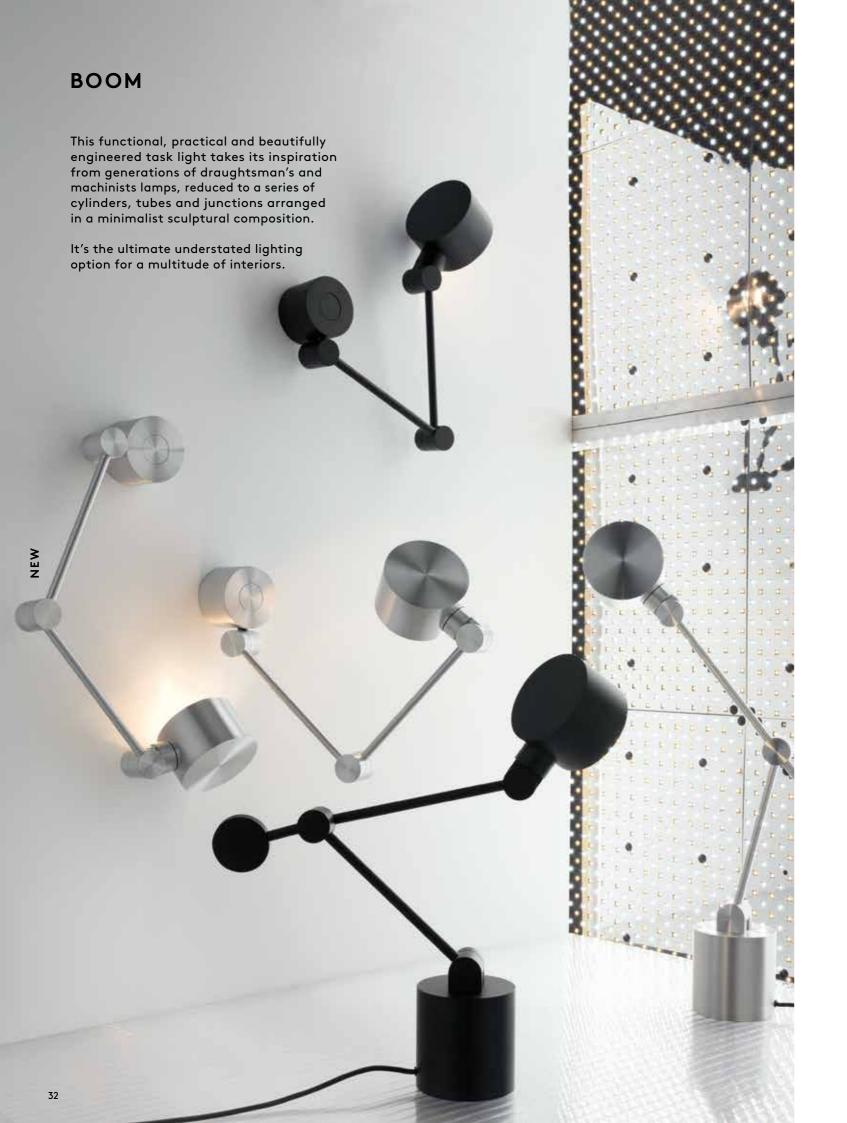

## **LIGHTING**

Bell Table Brass

Bell Table Chrome

Bell Table Copper

Boom Wall Black

Base Floor Brass

Base Wall Brass

Boom Task Light Aluminium