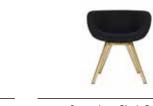

Offcut Side Table Black Also in Natural, Fluoro, Grey

Slab Bar Stool Natural

Offcut Stool 650 Grey Also in Natural, Fluoro, Black

Screw Cafe Table Base Available with Marble & Wood Tops

Scoop High Chair Copper

(NEW)

Screw Side Table Base

Available with Marble & Wood Tops

Offcut Bar Stool Natural 750

NEW

Scoop High Chair Black

Scoop Low Chair Brass

Pivot Bar Stool

Screw Stool

(NEW)

Scoop Low Chair Copper

Offcut Stool Fluoro

Also in Natural, Grey, Black

Roll Table Base

Available with Marble & Wood Tops

Scoop High Chair Brass

Scoop Low Chair Black

Slant Stool

Slab Dining Table Natural

Slab Dining Table Fumed

Slab Bar Stool Black

Slab Chair Natural

Slab Chair Black

NEW