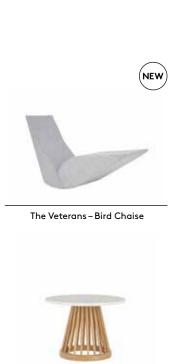

## **FURNITURE**

Fan Dining Chair Natural

Flash Rectangle Table

Mass Book Stand Mass Coat Stand

The Veterans – S Chair

Fan Chair Black

Fan Stool Black

Flash Circle Table

The Veterans – Pylon Chair

Fan Table Base Black Available with Marble & Wood Tops

Fan Dining Chair Black Fan Chair Natural

Fan Stool Natural

Flash Square Table

Mass Dining Table

Mass Console

Offcut Coffee Table Natural