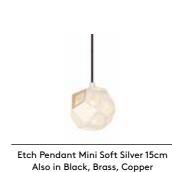

Beat Flat Black

Cut Tall Pendant Smoke

Beat Table Brushed Brass

Etch Pendant Brass 50cm

Cut Surface Chrome

Etch Chandelier Mini Copper Also in Brass, Soft Silver

55

Etch Web Pendant Brass Also in Stainless Steel