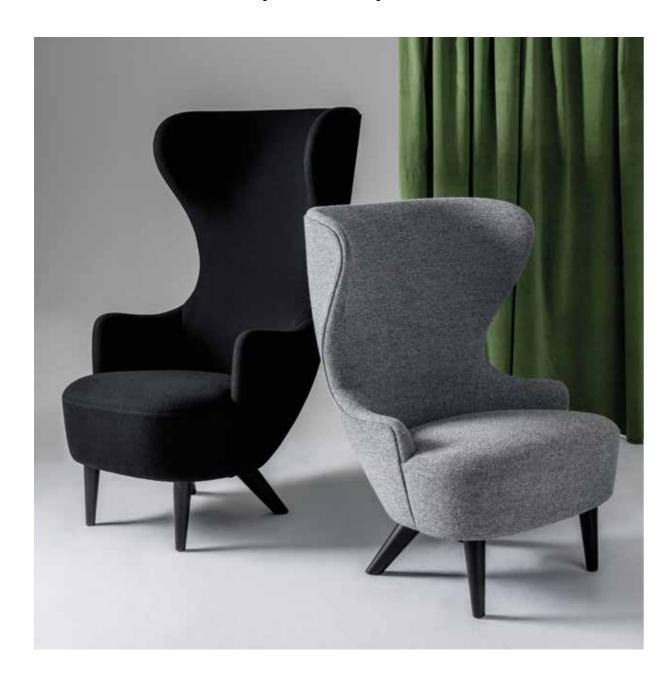

#### MICRO WINGBACK

The Micro Wingback is our much appreciated armchair and sofa on an Alice in Wonderland shrinking position.

Re-scaled for the home and our increasingly confined spaces, it was inspired by two seating archetypes: the 17th century wingback and the 18th century balloon back. These classic typologies are refined, reshaped and upgraded for modern times.