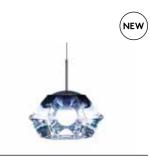

#### CUT

Futuristic and faceted, Cut is an exercise in optics. Its space—age mirror finish when off, transforms to reveal a translucent kaleidoscopic gem when switched on. Hypnotising reflections of the luminous orb repeat infinitely within the diamond cut, vacuum metallised interior.

Produced in both chrome and smoke finishes, short and tall, pendant and surface – these are the latest adventures in our endless fascination with reflectivity, luminosity and transparency.