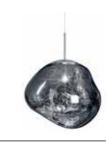

Flash Table Square, Melt Pendant, Wingback Long Ottoman, Boucle Throw, Melt Surface Light

Melt Pendant Gold 50cm, 30cm

(NEW)

Melt Pendant Chrome 50cm, 30cm

Melt Pendant Copper 50cm, 30cm

Melt Floor Copper

(NEW)

(NEW)

Stone Table