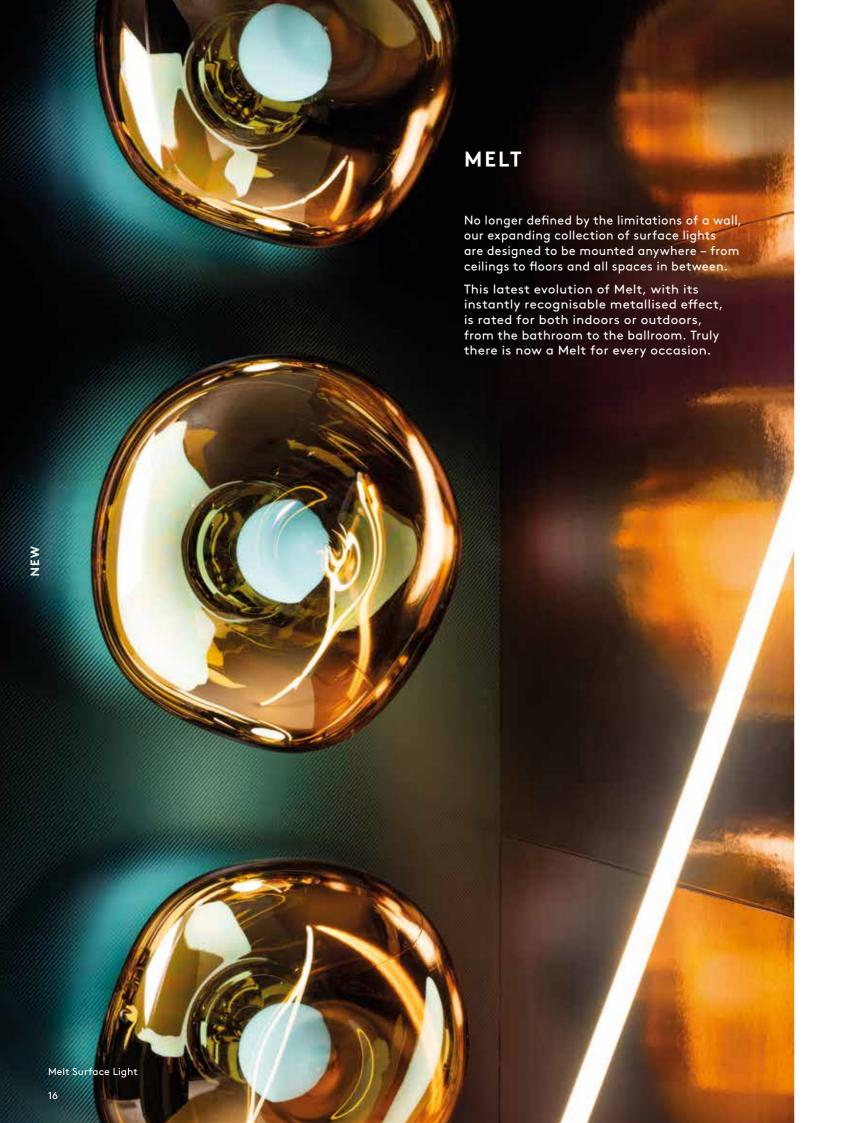

Flash Table Square, Melt Pendant, Wingback Long Ottoman, Boucle Throw, Melt Surface Light