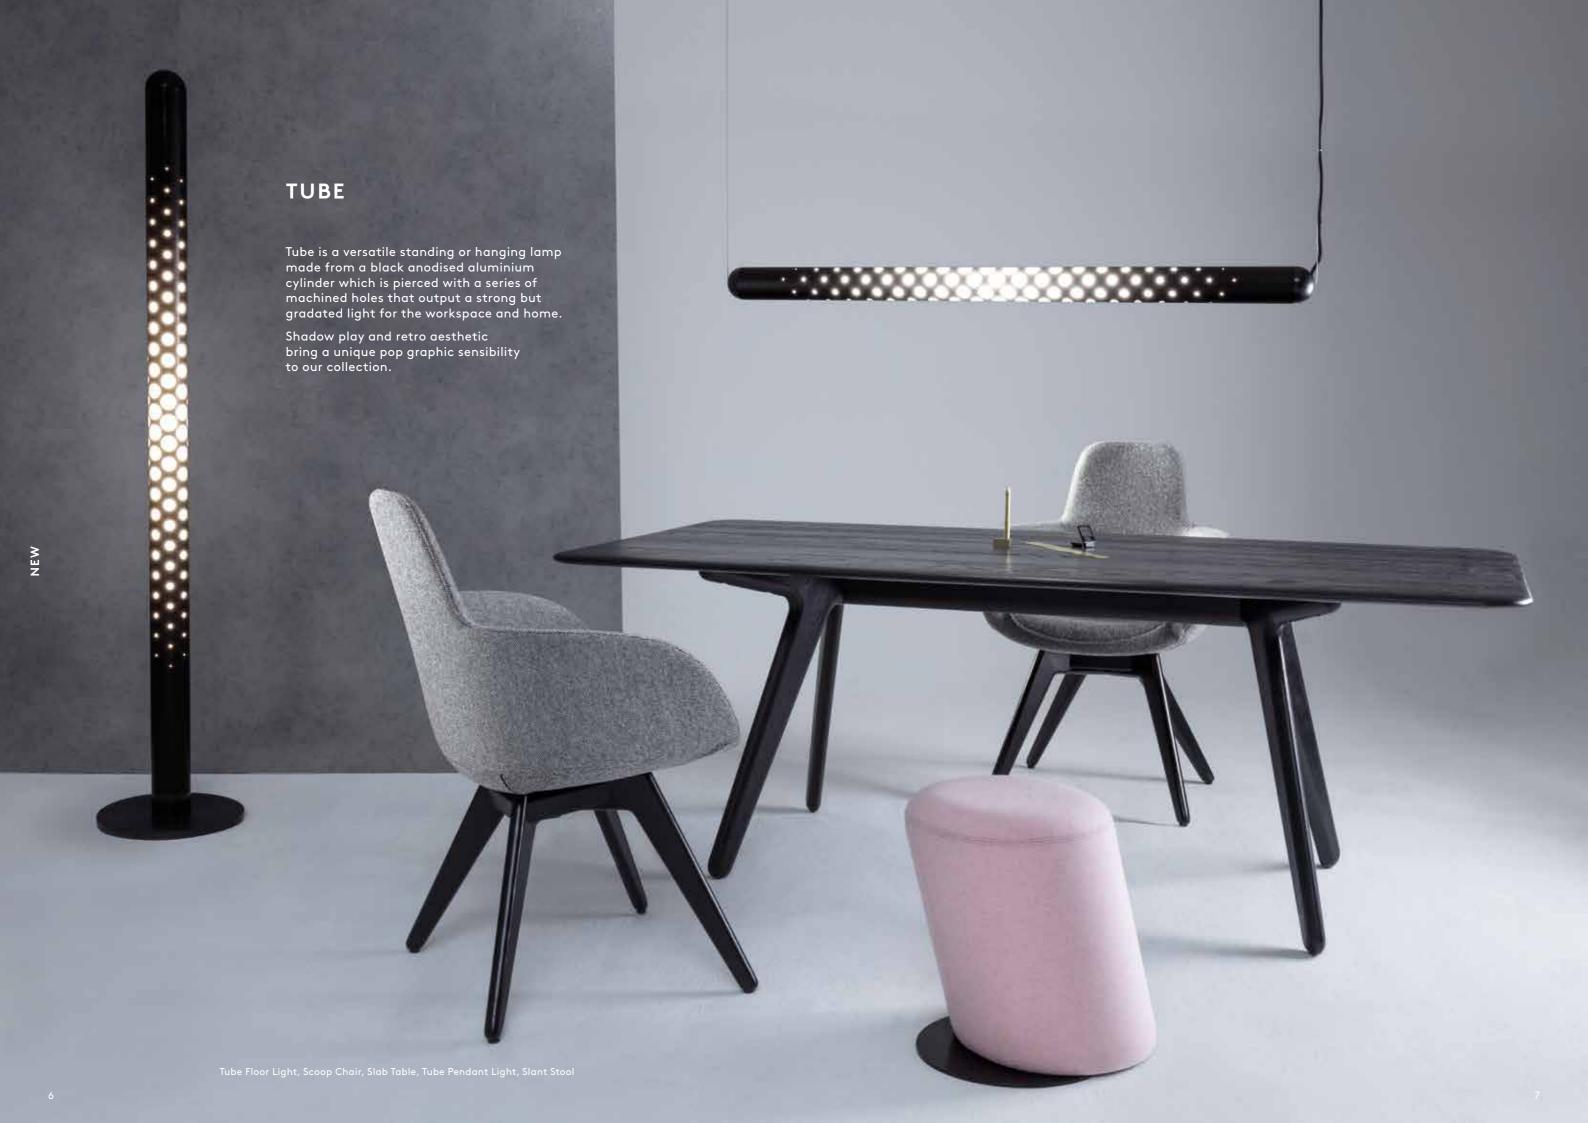

#### SLAB

The office world is awash with functional clinical and efficient systems. Slab is an alternative for the future office that is looking for more natural alternatives.

With softly rounded edges, solid materiality and bold cable management slots, it's the solid and honest desking system for the rapidly emerging co–working space.

Boom Wall Light Aluminium, Boom Task Light Aluminium, Slab Individual Desk Small Fumed Wood, Y Chair Swivel Legs

34