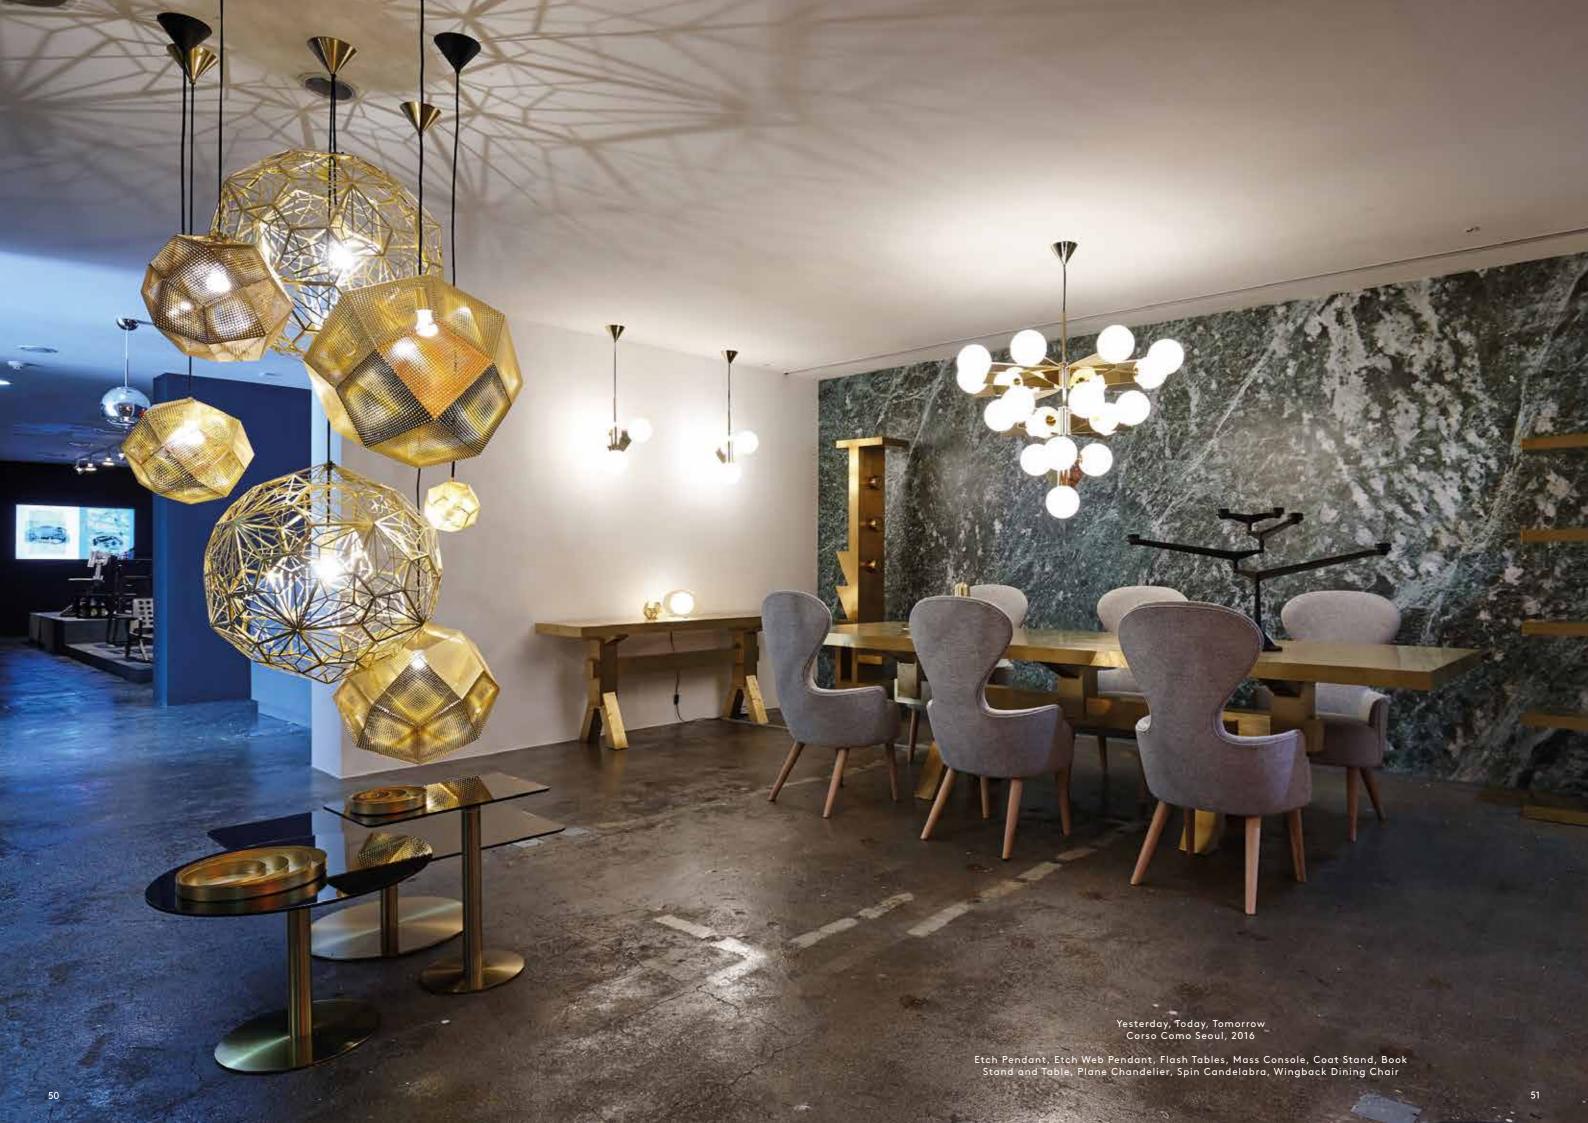

Flash Table Square, Melt Pendant, Wingback Long Ottoman, Boucle Throw, Melt Surface Light