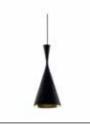

Beat Flat Black

Cut Tall Pendant Smoke

Beat Table Brushed Brass

Etch Pendant Brass 50cm

Cut Surface Chrome

Etch Chandelier Mini Copper Also in Brass, Soft Silver

55

Etch Web Pendant Brass Also in Stainless Steel