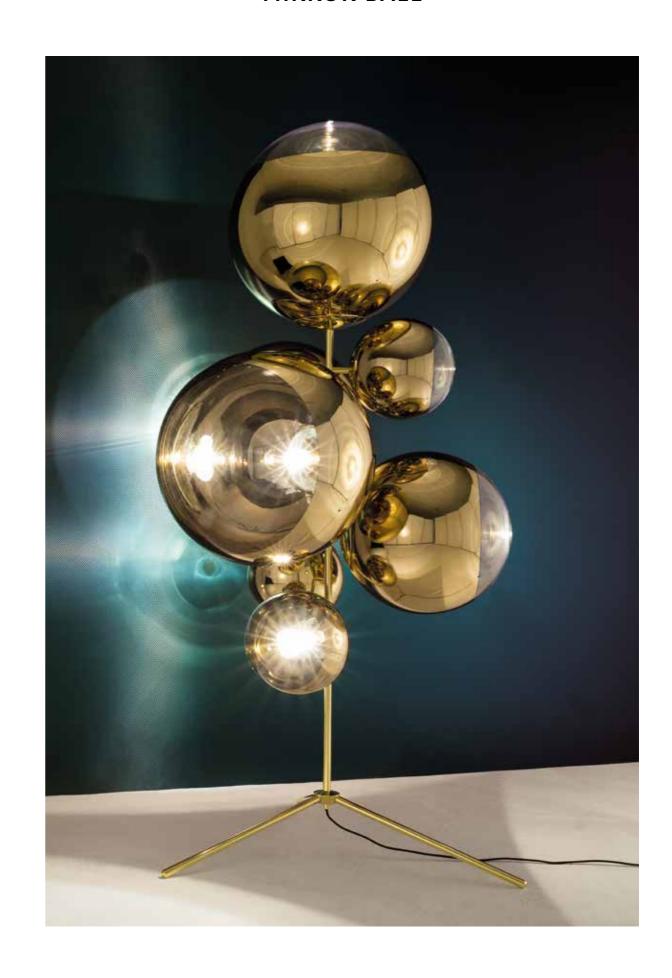

chrome and smoke finishes, short and tall, pendant and surface – these are the latest adventures in our endless fascination with reflectivity, luminosity and transparency.











#### **PLANE**

Plane is characterised by its simplicity and bold geometry: basic silhouettes made from a brass-plated steel frame and a double-layered white glass sphere creating a mysterious optical illusion.







Flash Table Square, Melt Pendant, Wingback Long Ottoman, Boucle Throw, Melt Surface Light



#### VOID

Inspired by vacuum flasks, Void is made from pure metal which is formed into a complex double-walled shade.

A small but powerful halogen bulb deep inside the lamp creates a soft but directional light beam, while the exterior is polished to a highly reflective finish.



#### **MIRROR BALL**



Mirror Ball Standing Chandelier







#### MICRO WINGBACK

The Micro Wingback is our much appreciated armchair and sofa on an Alice in Wonderland shrinking position.

Re-scaled for the home and our increasingly confined spaces, it was inspired by two seating archetypes: the 17th century wingback and the 18th century balloon back. These classic typologies are refined, reshaped and upgraded for modern times.



#### OFFCUT

Inspired by the 'waney edge' of a piece of wood – the knotted planks and random edges that get chopped off if they don't fit a production line – Offcut is a solid long lasting piece of furniture that challenges the perception of flat–pack as cheap and disposable.

A simple classic, to go and be used anywhere.





#### **TABLE TOPS**

Versatile and hardwearing, our tab