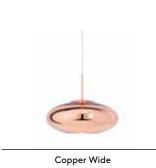

Stone Wall

Top Pendant

Tube Pendant

Melt Surface Gold

Jack Natural Floor Mirror Ball Pendant Gold 50cm, 40cm, 25cm

(NEW)

Melt Surface Copper

Mirror Ball Pendant

50cm, 40cm, 25cm

(NEW)

Melt Table Copper

Plane Pendant Round

Void Mini Pendant Stainless Steel Also in Copper

Void Pendant Brass Also in Copper

Void Surface Brass

Void Pendant Stainless Steel Also in Copper