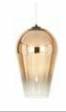

#### VOID

Inspired by vacuum flasks, Void is made from pure metal which is formed into a complex double-walled shade.

A small but powerful halogen bulb deep inside the lamp creates a soft but directional light beam, while the exterior is polished to a highly reflective finish.