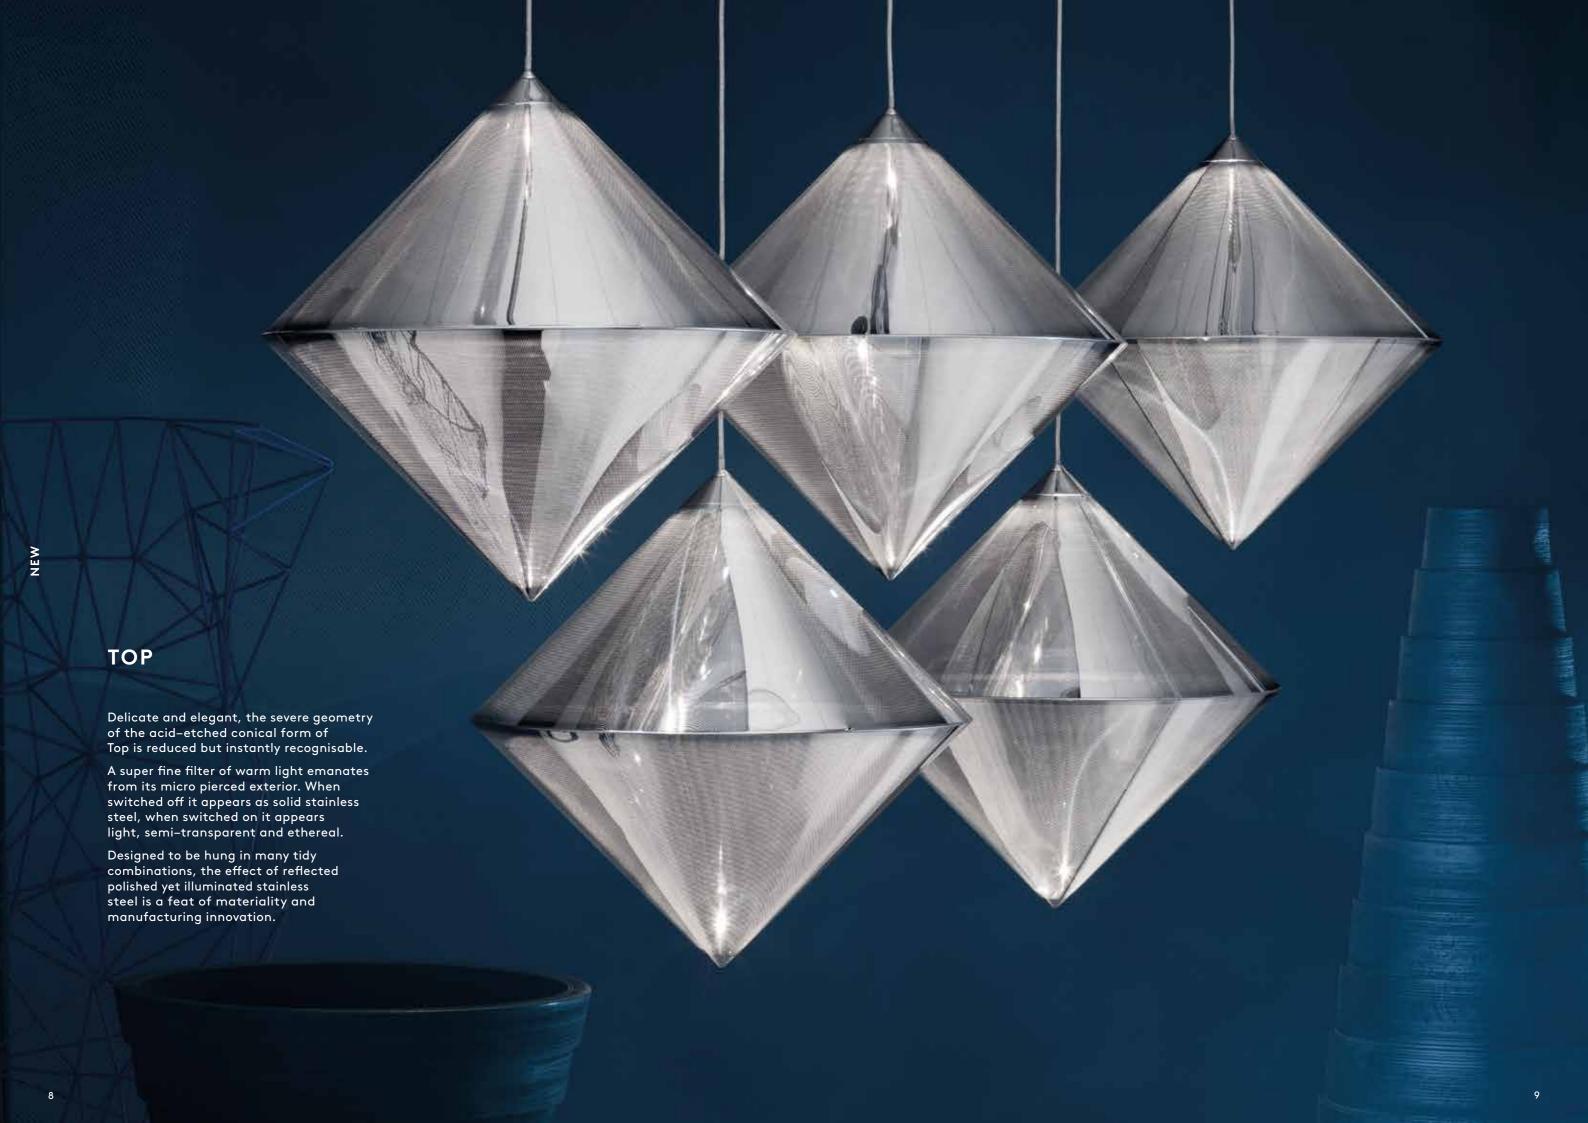

Stone Wall

Top Pendant

Tube Pendant

Melt Surface Gold

Jack Natural Floor Mirror Ball Pendant Gold 50cm, 40cm, 25cm

(NEW)

Melt Surface Copper

Mirror Ball Pendant