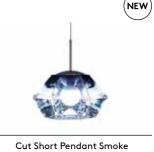

#### CUT

Futuristic and faceted, Cut is an exercise in optics. Its space—age mirror finish when off, transforms to reveal a translucent kaleidoscopic gem when switched on. Hypnotising reflections of the luminous orb repeat infinitely within the diamond cut, vacuum metallised interior.

Produced in both chrome and smoke finishes, short and tall, pendant and surface – these are the latest adventures in our endless fascination with reflectivity, luminosity and transparency.