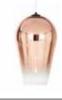

#### VOID

Inspired by vacuum flasks, Void is made from pure metal which is formed into a complex double-walled shade.

A small but powerful halogen bulb deep inside the lamp creates a soft but directional light beam, while the exterior is polished to a highly reflective finish.