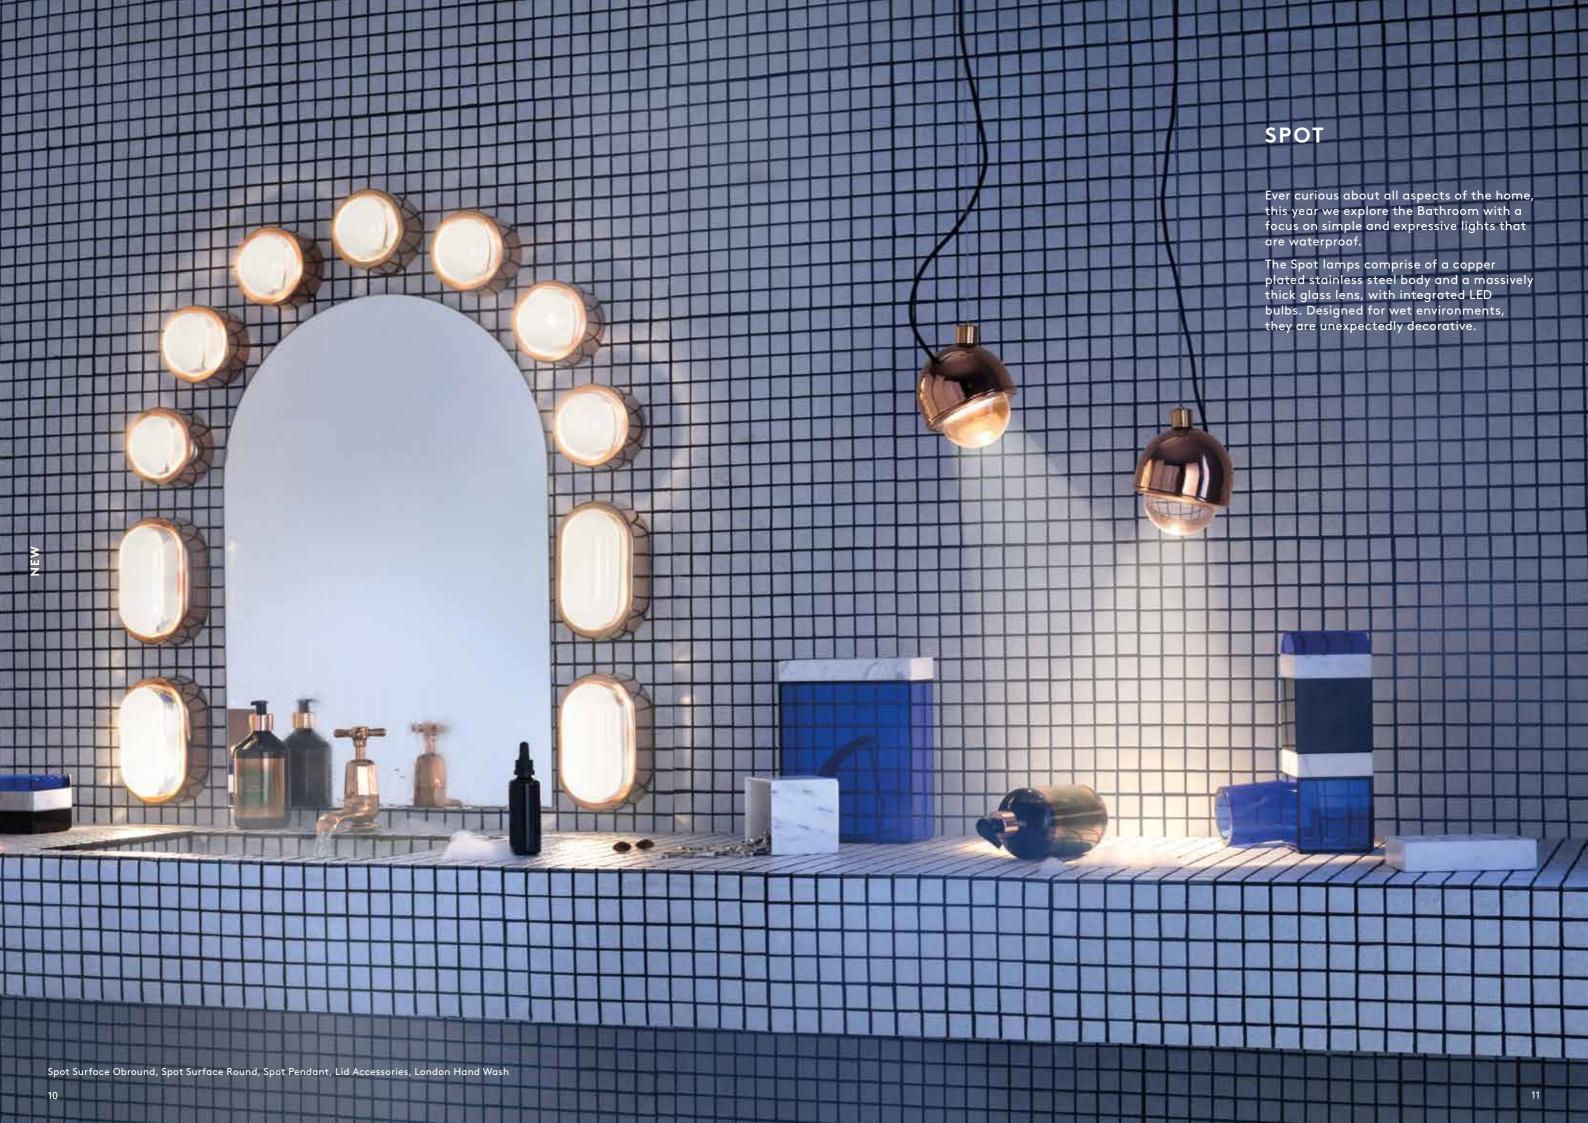

#### CUT

Futuristic and faceted, Cut is an exercise in optics. Its space—age mirror finish when off, transforms to reveal a translucent kaleidoscopic gem when switched on. Hypnotising reflections of the luminous orb repeat infinitely within the diamond cut, vacuum metallised interior.

Produced in both chrome and smoke finishes, short and tall, pendant and surface – these are the latest adventures in our endless fascination with reflectivity, luminosity and transparency.