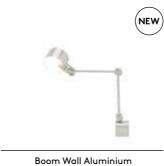

Boom Wall Light Aluminium, Boom Task Light Aluminium, Slab Individual Desk Small Fumed Wood, Y Chair Swivel Legs

34

## **LIGHTING**

Bell Table Brass

Bell Table Chrome

Bell Table Copper

Boom Wall Black

Base Floor Brass

Base Wall Brass

Boom Task Light Aluminium