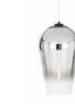

#### VOID

Inspired by vacuum flasks, Void is made from pure metal which is formed into a complex double-walled shade.

A small but powerful halogen bulb deep inside the lamp creates a soft but directional light beam, while the exterior is polished to a highly reflective finish.