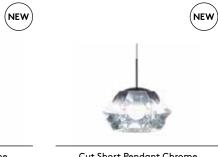

#### CUT

Futuristic and faceted, Cut is an exercise in optics. Its space—age mirror finish when off, transforms to reveal a translucent kaleidoscopic gem when switched on. Hypnotising reflections of the luminous orb repeat infinitely within the diamond cut, vacuum metallised interior.

Produced in both chrome and smoke finishes, short and tall, pendant and surface – these are the latest adventures in our endless fascination with reflectivity, luminosity and transparency.