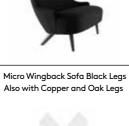

#### MICRO WINGBACK

The Micro Wingback is our much appreciated armchair and sofa on an Alice in Wonderland shrinking position.

Re-scaled for the home and our increasingly confined spaces, it was inspired by two seating archetypes: the 17th century wingback and the 18th century balloon back. These classic typologies are refined, reshaped and upgraded for modern times.

Slab 6–Person Desk Natural Oak

(NEW)

Spun Table Tall Brass

Soft Cushion 45cm Grey

Micro Wingback Chair Black Legs Deco Cushion 60cm Pink Also with Copper and Oak Legs

Fleck Cushion

Line Cushion 45cm

Fleck Throw