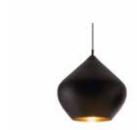

Beat Flat Black

Cut Tall Pendant Smoke

Beat Table Brushed Brass

Etch Pendant Brass 50cm

Cut Surface Chrome

Etch Chandelier Mini Copper Also in Brass, Soft Silver

55

Etch Web Pendant Brass Also in Stainless Steel