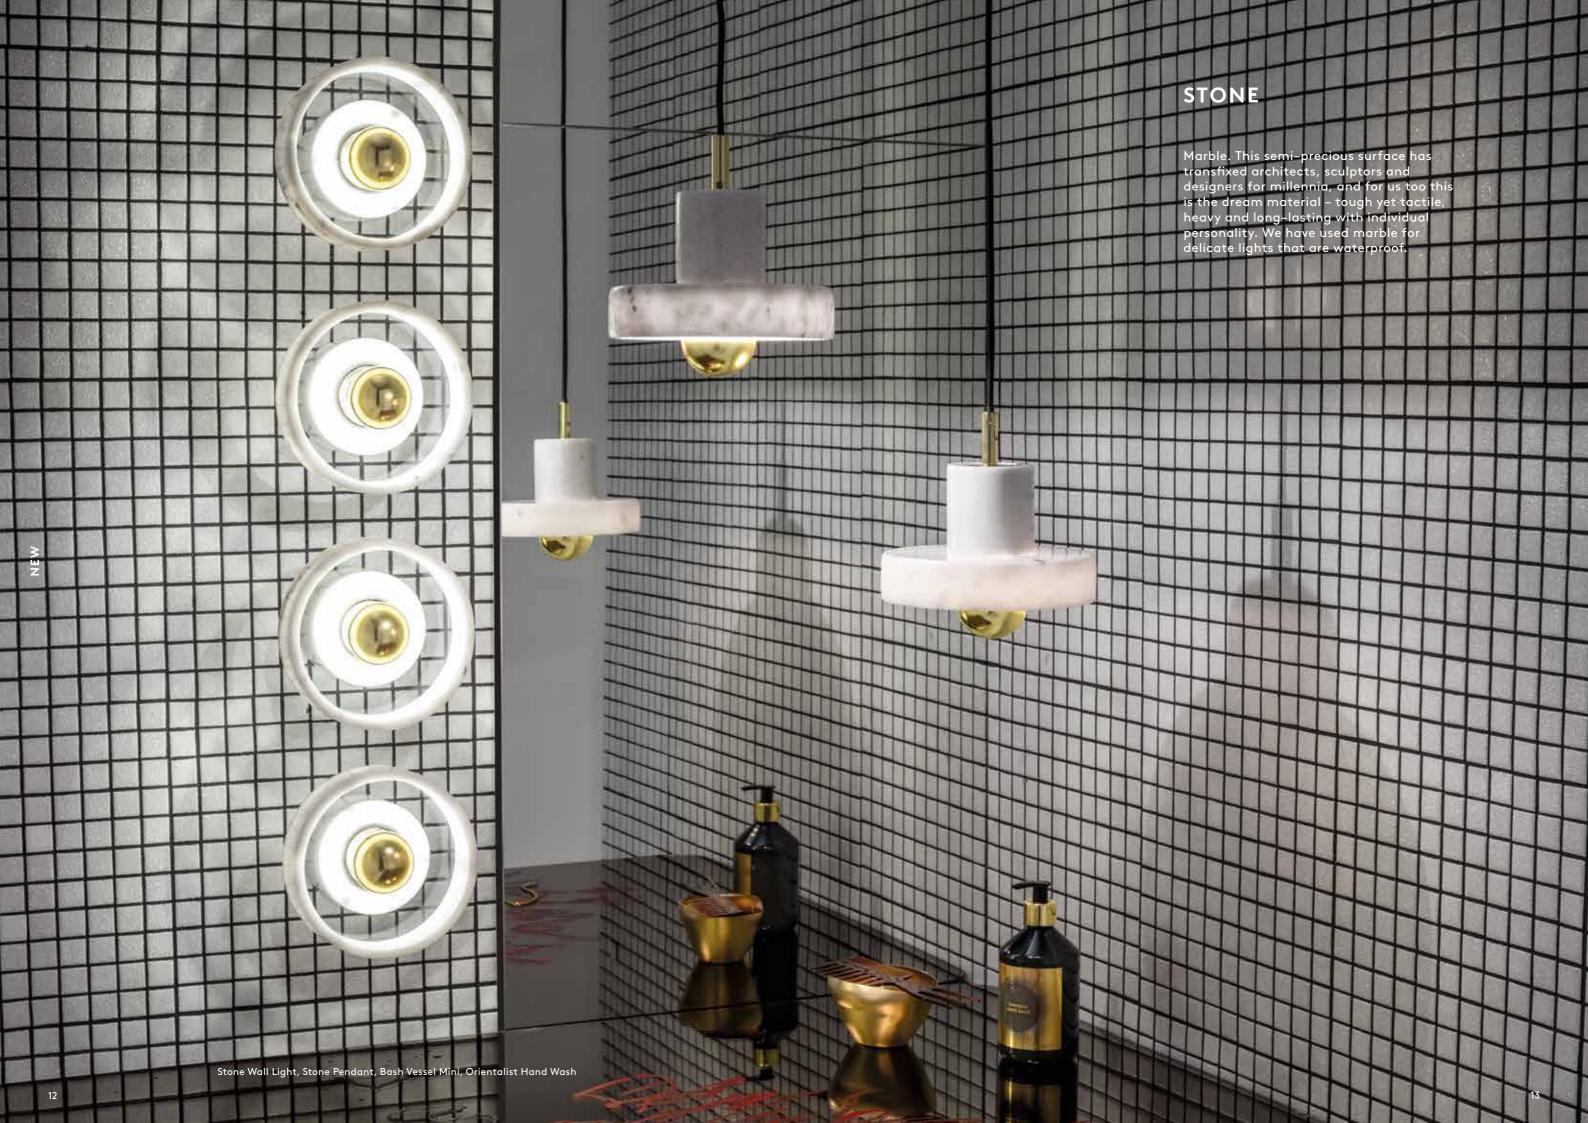

#### **PLANE**

Plane is characterised by its simplicity and bold geometry: basic silhouettes made from a brass-plated steel frame and a double-layered white glass sphere creating a mysterious optical illusion.