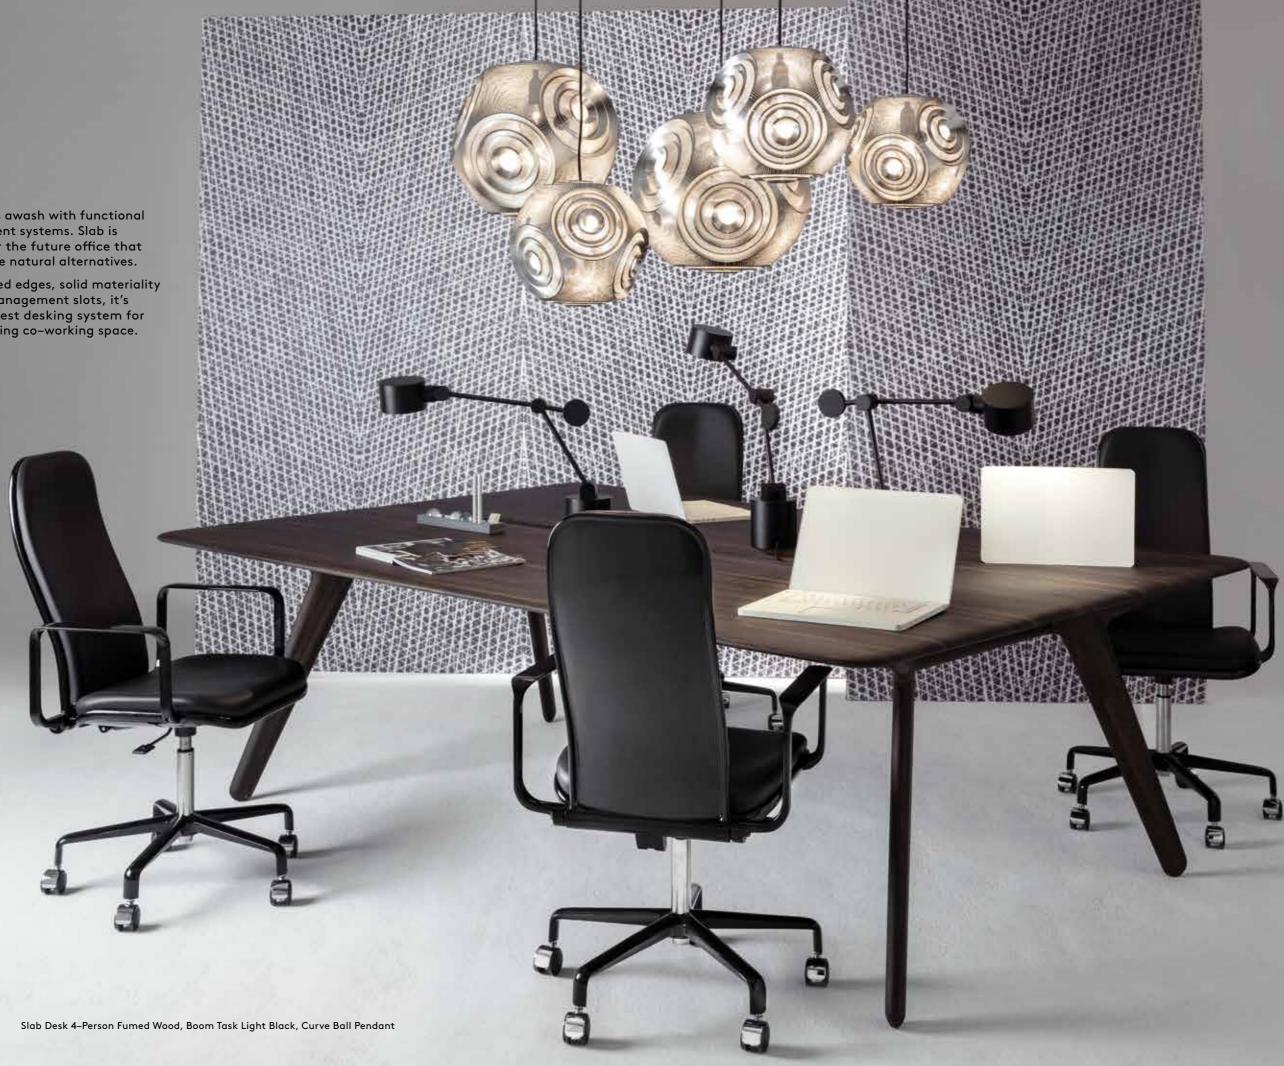

#### SLAB

The office world is awash with functional clinical and efficient systems. Slab is an alternative for the future office that is looking for more natural alternatives.

With softly rounded edges, solid materiality and bold cable management slots, it's the solid and honest desking system for the rapidly emerging co–working space.

Boom Wall Light Aluminium, Boom Task Light Aluminium, Slab Individual Desk Small Fumed Wood, Y Chair Swivel Legs

34