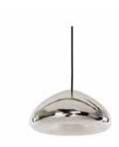

#### VOID

Inspired by vacuum flasks, Void is made from pure metal which is formed into a complex double-walled shade.

A small but powerful halogen bulb deep inside the lamp creates a soft but directional light beam, while the exterior is polished to a highly reflective finish.

50cm, 40cm, 25cm

(NEW)

Melt Table Copper

Plane Pendant Round

Void Mini Pendant Stainless Steel Also in Copper

Void Pendant Brass Also in Copper

Void Surface Brass

Void Pendant Stainless Steel Also in Copper