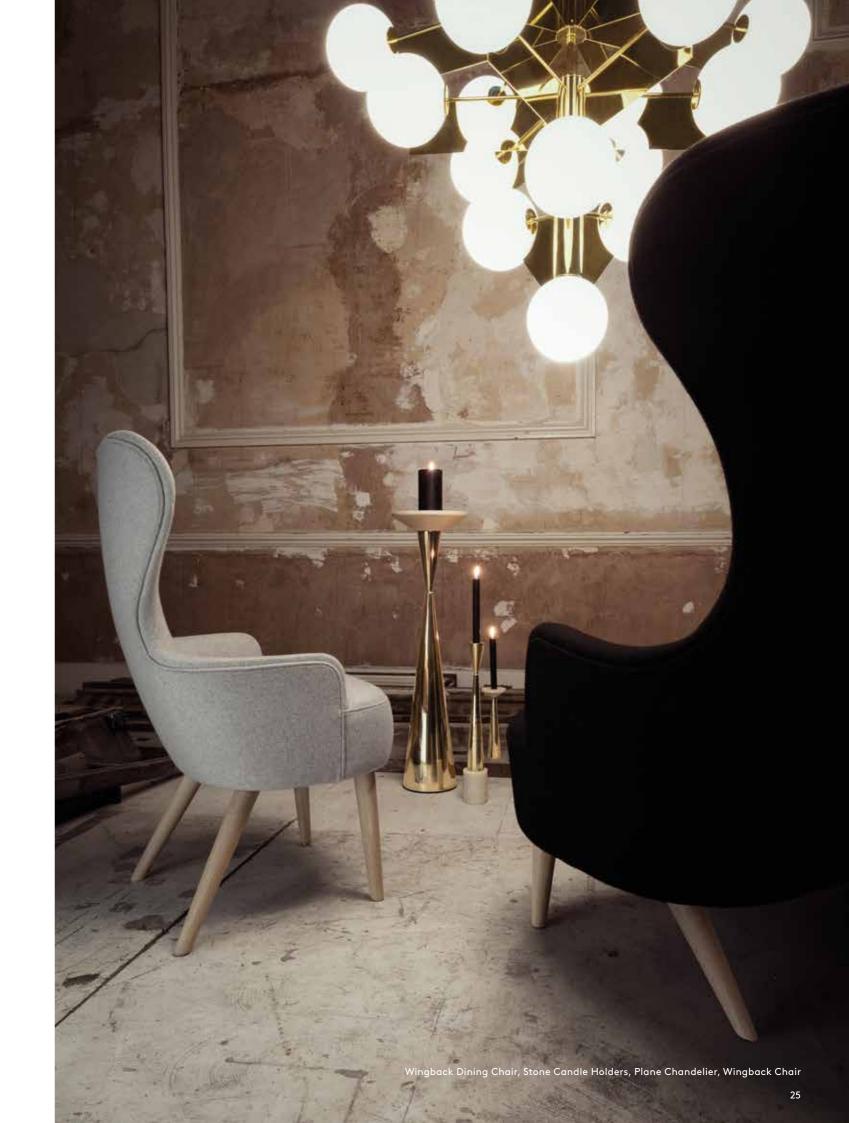

#### MICRO WINGBACK

The Micro Wingback is our much appreciated armchair and sofa on an Alice in Wonderland shrinking position.

Re-scaled for the home and our increasingly confined spaces, it was inspired by two seating archetypes: the 17th century wingback and the 18th century balloon back. These classic typologies are refined, reshaped and upgraded for modern times.

## **ACCESSORIES**

Slab Individual Desk Large Fumed Oak

Slab 4–Person Desk

Fumed Oak

Slab 6–Person Desk Large

Fumed Oak

Spun Champagne Bucket Brass

Wingback Dining Chair Natural Oak Legs