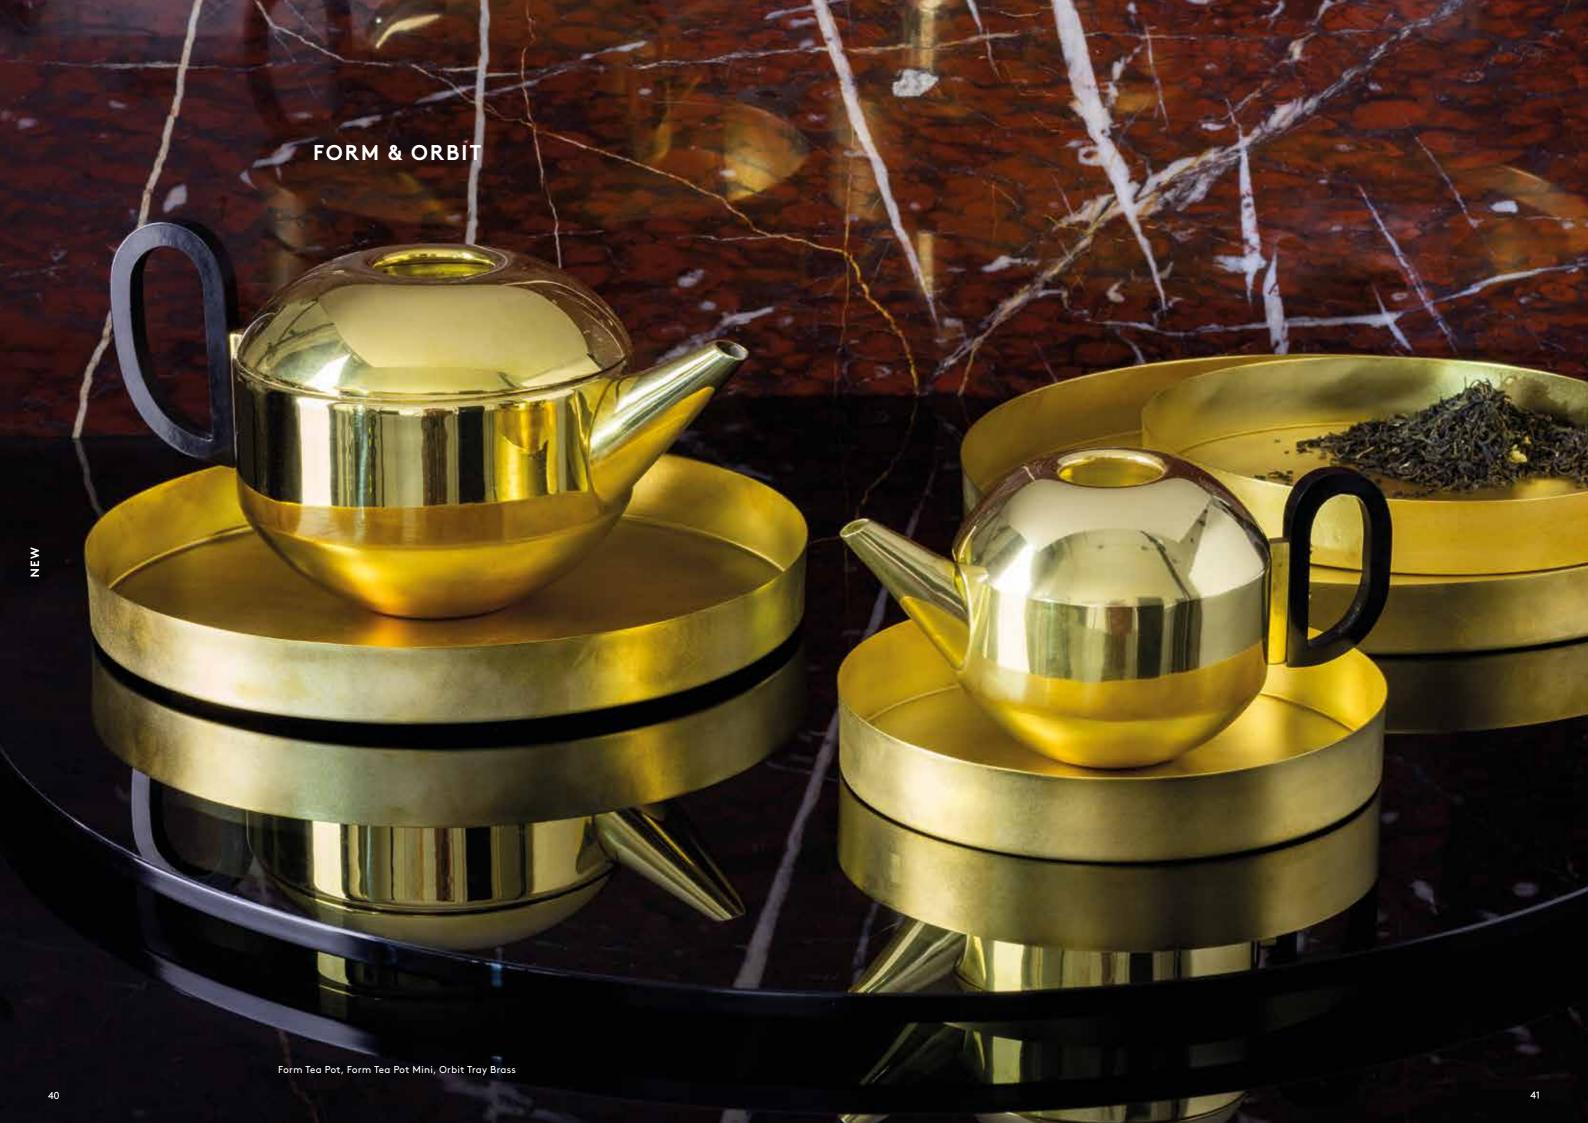

Large, Medium

Elements Gift Set

Elements Fire Diffuser

KITCHEN & DINING

Form Tea Pot Large, Mini

Form Milk Jug

Eclectic Orientalist

Hand Wash, Hand Balm