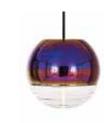

#### CUT

Futuristic and faceted, Cut is an exercise in optics. Its space—age mirror finish when off, transforms to reveal a translucent kaleidoscopic gem when switched on. Hypnotising reflections of the luminous orb repeat infinitely within the diamond cut, vacuum metallised interior.

Produced in both chrome and smoke finishes, short and tall, pendant and surface – these are the latest adventures in our endless fascination with reflectivity, luminosity and transparency.