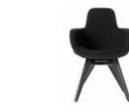

Offcut Side Table Black Also in Natural, Fluoro, Grey

Slab Bar Stool Natural

Offcut Stool 650 Grey Also in Natural, Fluoro, Black

Screw Cafe Table Base Available with Marble & Wood Tops

Scoop High Chair Copper

(NEW)

Screw Side Table Base

Available with Marble & Wood Tops

Offcut Bar Stool Natural 750

NEW

Scoop High Chair Black

Scoop Low Chair Brass

Pivot Bar Stool

Screw Stool

(NEW)

Scoop Low Chair Copper

Offcut Stool Fluoro

Also in Natural, Grey, Black

Roll Table Base

Available with Marble & Wood Tops

Scoop High Chair Brass

Scoop Low Chair Black

Slant Stool

Slab Dining Table Natural

Slab Dining Table Fumed

Slab Bar Stool Black

Slab Chair Natural

Slab Chair Black

NEW