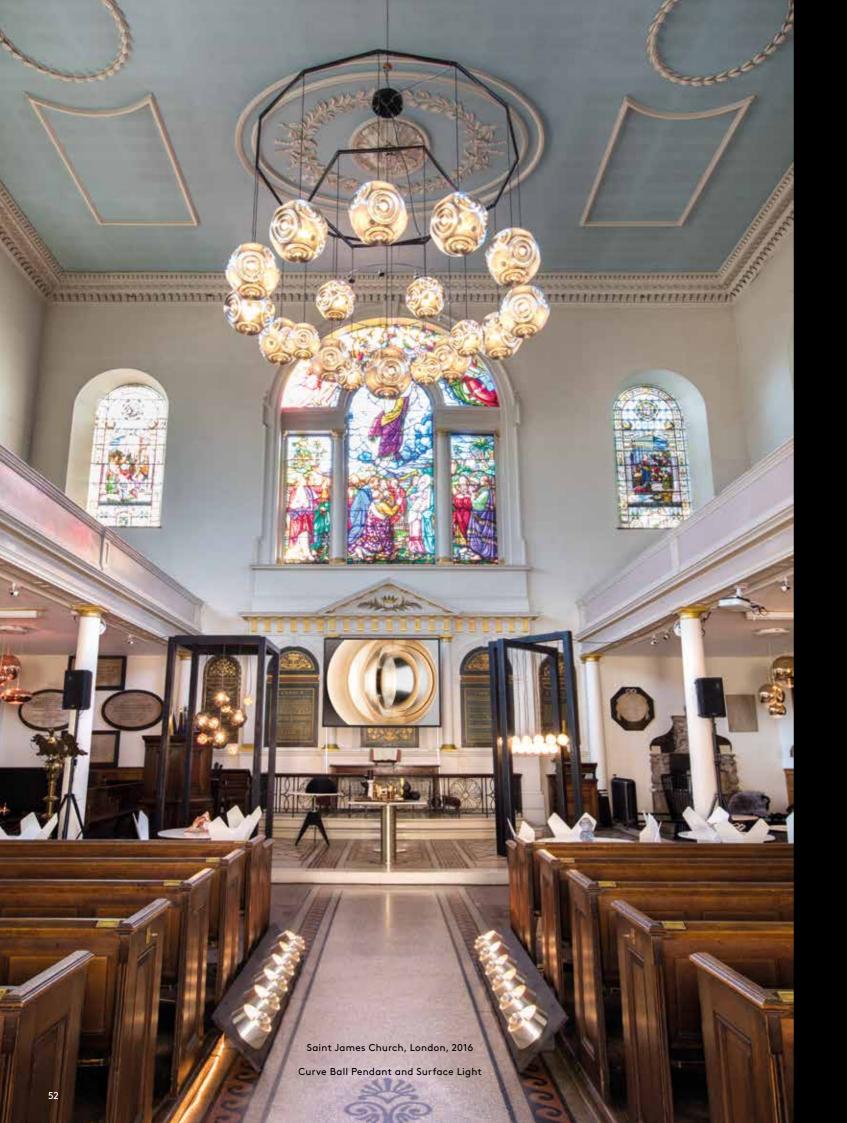

for the future office that is looking for more natural alternatives.

With softly rounded edges, solid materiality and bold cable management slots, it's the solid and honest desking system for the rapidly emerging co–working space.







Boom Wall Light Aluminium, Boom Task Light Aluminium, Slab Individual Desk Small Fumed Wood, Y Chair Swivel Legs

34



#### **MATERIALISM**

The transformation of a raw material into an object of desire or an artefact of function is the real alchemy of a designer.

Comprising of four scents: Stone, Alloy, Oil and Quartz, Materialism is where the aluminium and the marble, the glass and the wax all come to life with new shapes, new smells and new functions.











## SPACES







Plane Surface Light, Scoop Chair High Back, Etch Tea Light Holders







# RANGE

## **LIGHTING**





Bell Table Brass







Bell Table Chrome

Bell Table Copper



Boom Wall Black



Base Floor Brass





Base Wall Brass







Boom Task Light Aluminium



Cell Tall Pendant





Base Table Brass



Also in Grey & White











Beat Fat Brushed Brass



Also in Grey & White









(NEW)













Beat Stout Black

Also in Grey & White













Beat Flat Black







Cut Tall Pendant Smoke







Beat Table Brushed Brass







Etch Pendant Brass 50cm

Cut Surface Chrome







Etch Chandelier Mini Copper Also in Brass, Soft Silver

55



Etch Web Pendant Brass Also in Stainless Steel



Fade Pendant Gold 50cm



Fade Pendant Chrome 50cm



Fade Pendant Copper 50cm





Flask Smoke Pendant Wide



Plane Chandelier



(NEW)

Plane Drop Chandelier