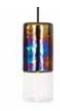

#### VOID

Inspired by vacuum flasks, Void is made from pure metal which is formed into a complex double-walled shade.

A small but powerful halogen bulb deep inside the lamp creates a soft but directional light beam, while the exterior is polished to a highly reflective finish.