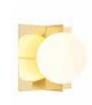

#### **PLANE**

Plane is characterised by its simplicity and bold geometry: basic silhouettes made from a brass-plated steel frame and a double-layered white glass sphere creating a mysterious optical illusion.