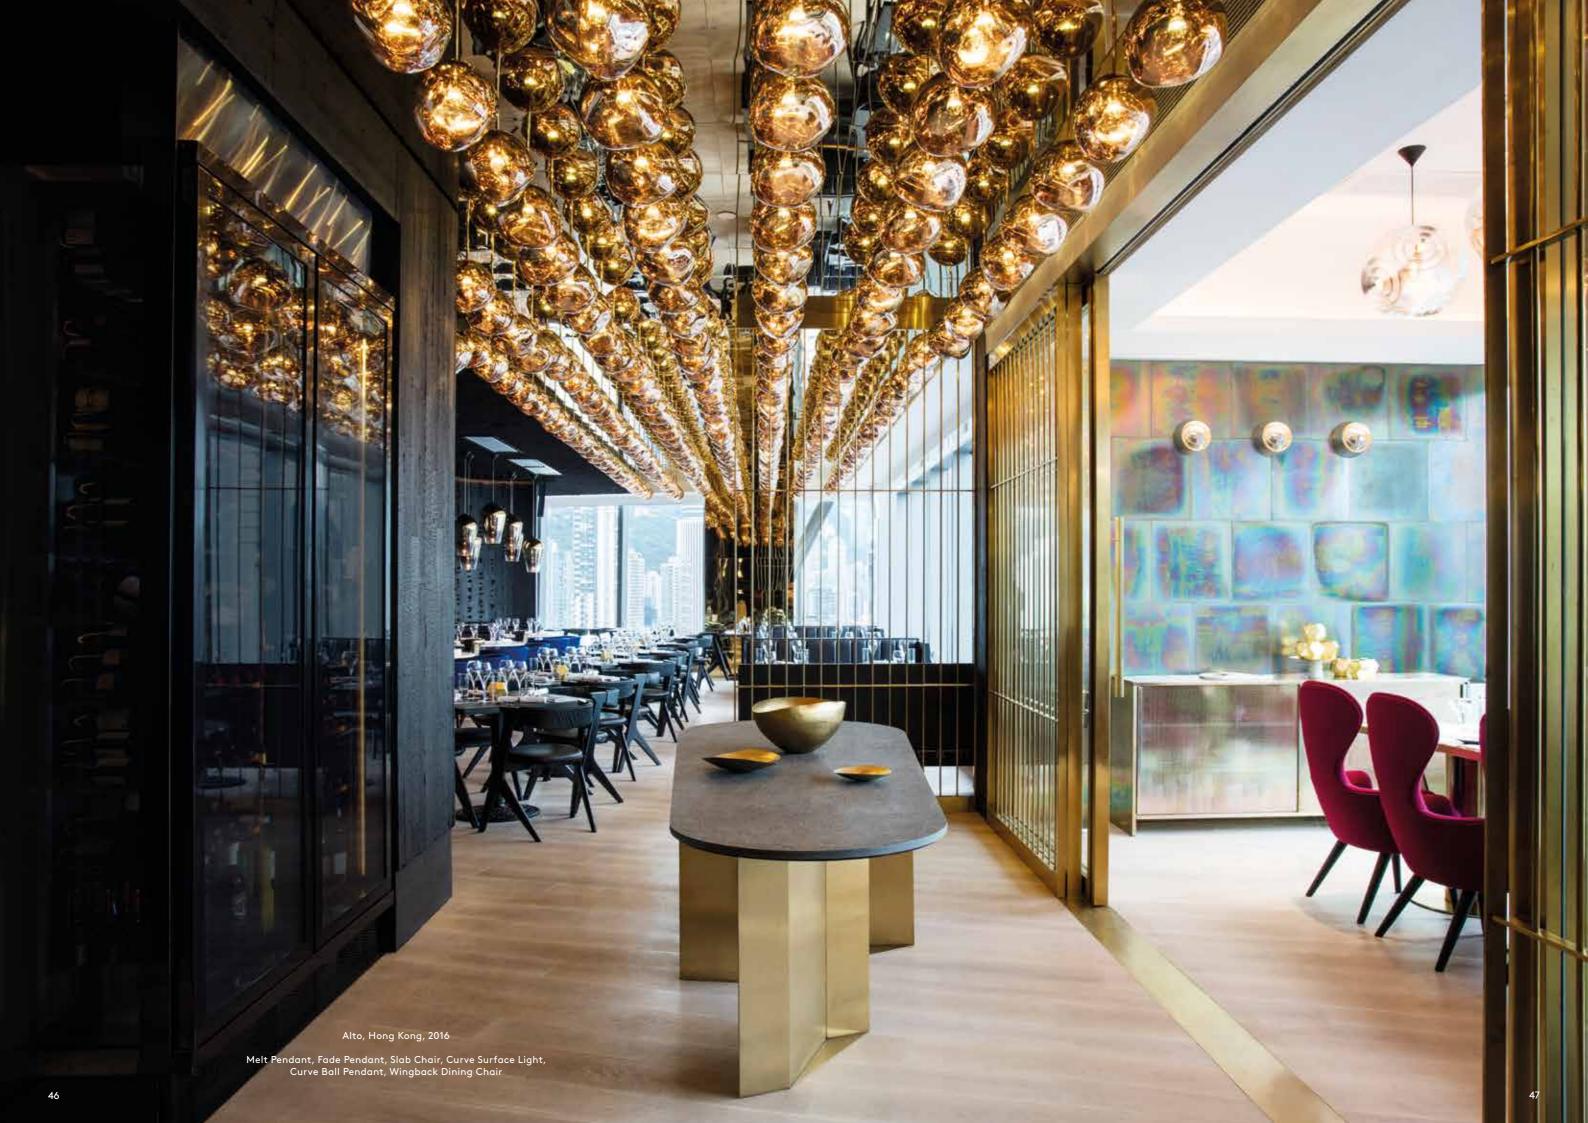

Flash Table Square, Melt Pendant, Wingback Long Ottoman, Boucle Throw, Melt Surface Light