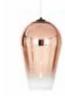

#### VOID

Inspired by vacuum flasks, Void is made from pure metal which is formed into a complex double-walled shade.

A small but powerful halogen bulb deep inside the lamp creates a soft but directional light beam, while the exterior is polished to a highly reflective finish.