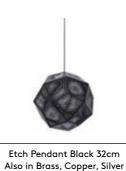

Beat Flat Black

Cut Tall Pendant Smoke

Beat Table Brushed Brass

Etch Pendant Brass 50cm

Cut Surface Chrome

Etch Chandelier Mini Copper Also in Brass, Soft Silver

55

Etch Web Pendant Brass Also in Stainless Steel