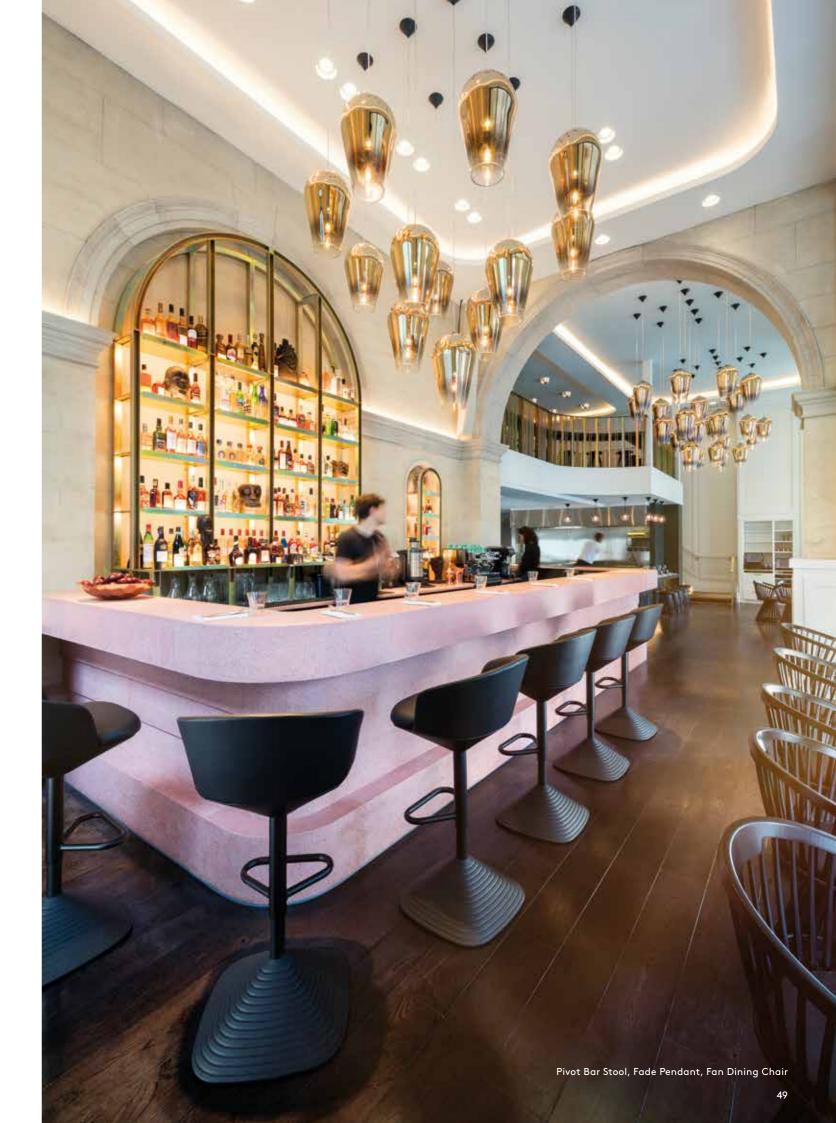

ive for the future office that is looking for more natural alternatives.

With softly rounded edges, solid materiality and bold cable management slots, it's the solid and honest desking system for the rapidly emerging co–working space.







Boom Wall Light Aluminium, Boom Task Light Aluminium, Slab Individual Desk Small Fumed Wood, Y Chair Swivel Legs

34



#### **MATERIALISM**

The transformation of a raw material into an object of desire or an artefact of function is the real alchemy of a designer.

Comprising of four scents: Stone, Alloy, Oil and Quartz, Materialism is where the aluminium and the marble, the glass and the wax all come to life with new shapes, new smells and new functions.











## SPACES







Plane Surface Light, Scoop Chair High Back, Etch Tea Light Holders







# RANGE

## **LIGHTING**





Bell Table Brass







Bell Table Chrome

Bell Table Copper



Boom Wall Black



Base Floor Brass





Base Wall Brass







Boom Task Light Aluminium



Cell Tall Pendant





Base Table Brass



Also in Grey & White











Beat Fat Brushed Brass



Also in Grey & White









(NEW)













Beat Stout Black

Also in Grey & White













Beat Flat Black







Cut Tall Pendant Smoke







Beat Table Brushed Brass







Etch Pendant Brass 50cm

Cut Surface Chrome







Etch Chandelier Mini Copper Also in Brass, Soft Silver

55



Etch Web Pendant Brass Also in Stainless Steel



Fade Pendant Gold 50cm



Fade Pendant Chrome 50cm



Fade Pendant Copper 50cm





Flask Smoke Pendant Wide



Plane Chandelier



(NEW)

Plane Drop Chandel