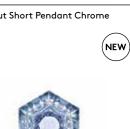

#### CUT

Futuristic and faceted, Cut is an exercise in optics. Its space—age mirror finish when off, transforms to reveal a translucent kaleidoscopic gem when switched on. Hypnotising reflections of the luminous orb repeat infinitely within the diamond cut, vacuum metallised interior.

Produced in both chrome and smoke finishes, short and tall, pendant and surface – these are the latest adventures in our endless fascination with reflectivity, luminosity and transparency.